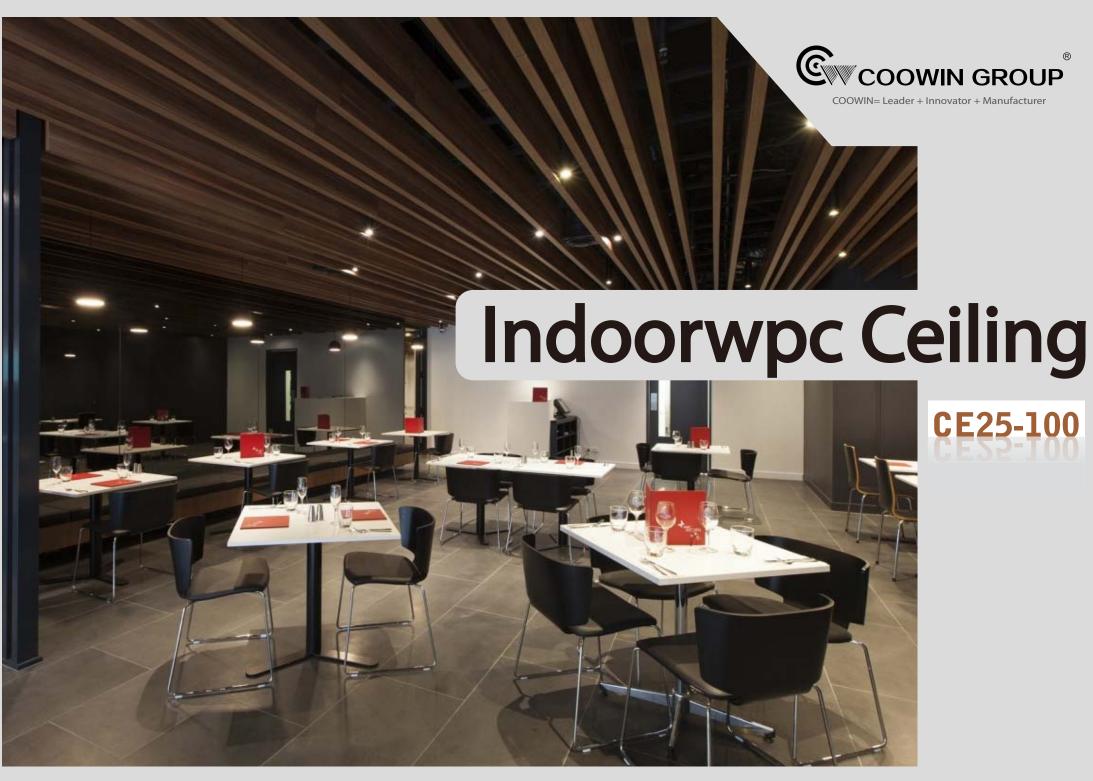

# 1 Indoorwpc Ceiling Show

► Material: Wood WPC composite

▶ Item: CE25-100

- ▶ Size(mm): 25\*100
- ► Color: Refer to the color below
- ► Surface: Refer to the surface below
- ► Standard Length: 2.8m or custom
- ► Composition: 45% PVC + 20% calcium carbonate + 28% wood powder +7% additives
- ▶ Advantage: Moisture-proof, anti-corrosion, anti-insect, long service life.
- ▶ Use scene: Widely used in tooling home improvement, Hotels, guest houses, store decoration, architecture, billboard...