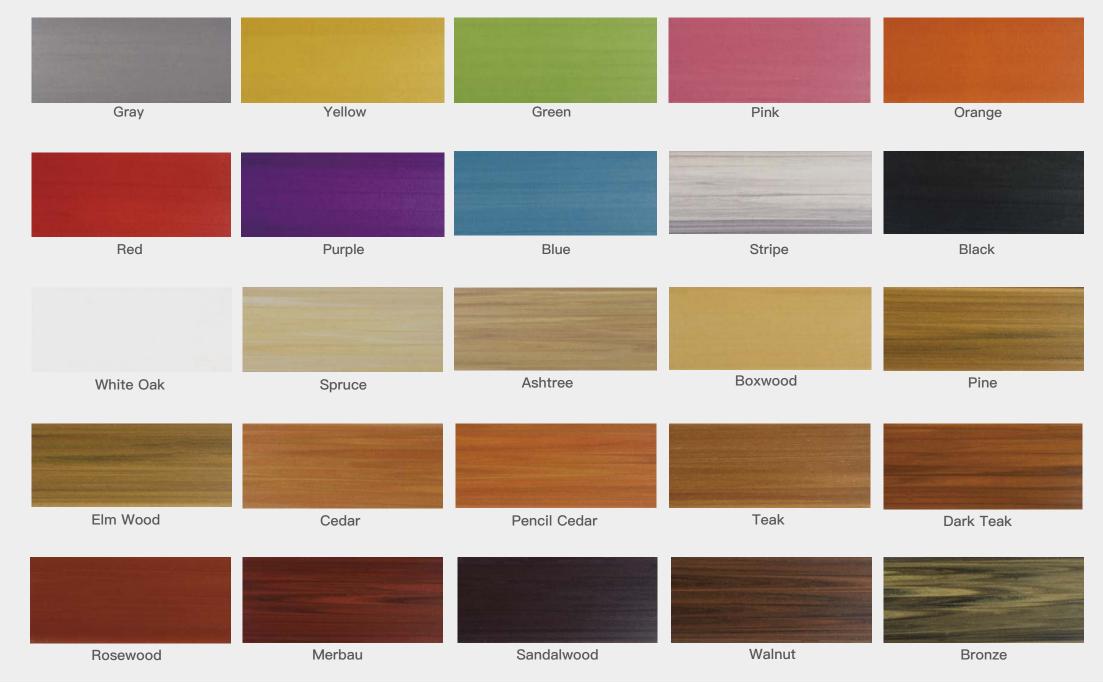

CE25-100

# 1 Indoorwpc Ceiling Show





► Material: Wood WPC composite

▶ Item: CE25-100

- ▶ Size(mm): 25\*100
- ► Color: Refer to the color below
- ► Surface: Refer to the surface below
- ► Standard Length: 2.8m or custom
- ► Composition: 45% PVC + 20% calcium carbonate + 28% wood powder +7% additives
- ▶ Advantage: Moisture-proof, anti-corrosion, anti-insect, long service life.
- ▶ Use scene: Widely used in tooling home improvement, Hotels, guest houses, store decoration, architecture, billboard...





## Indoorwpc Product Colors





#### **Indoorwpc Product Surface**

COOWIN has a total of up to 95 surfaces available in 4 surface series

This document only shows some of the surface. For more information, please contact COOWIN Product Department.

#### **Wood Grain Series**



#### Wall Paper Series



#### Marble Series



#### Pure Color Series

MA09

MA08





## Indoorwpc Product Application Scenario



# 5

## Indoorwpc Materials Production Process

WPC are composite material made of wood fiber/wood flour and thermoplastics(includes PE.PP, PVC etc)



# 6

## COOWIN Indoorwpc Product Workshop

























# 7 Easy installation



Note: Fix the expansion screws on the concrete ceiling, use hanger to connect iron joist, then install the ceiling profiles.





# Company

### Introduction

COOWIN GROUP