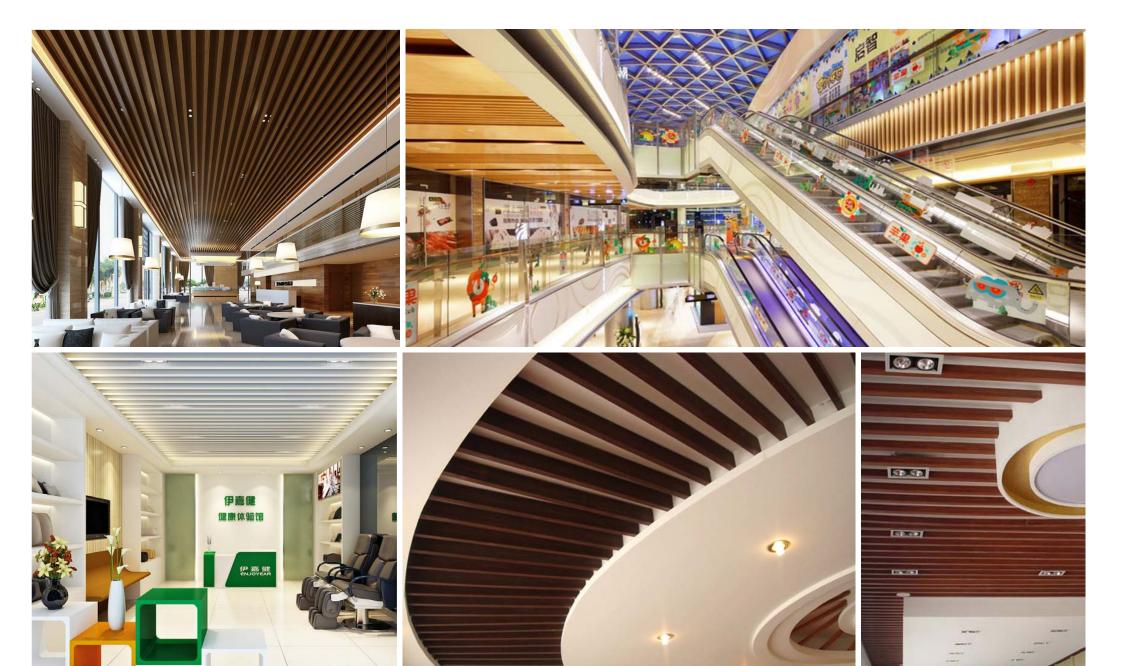

efer to the color below
- ► Surface: Refer to the surface below
- ► Standard Length: 2.8m or custom
- ► Composition: 45% PVC + 20% calcium carbonate + 28% wood powder +7% additives
- ▶ Advantage: Moisture-proof, anti-corrosion, anti-insect, long service life.
- ▶ Use scene: Widely used in tooling home improvement, Hotels, guest houses, store decoration, architecture, billboard...





## Indoorwpc Product Colors





#### **Indoorwpc Product Surface**

COOWIN has a total of up to 95 surfaces available in 4 surface series

This document only shows some of the surface. For more information, please contact COOWIN Product Department.

#### **Wood Grain Series**



#### Wall Paper Series



#### Marble Series



#### Pure Color Series

MA09

MA08





## Indoorwpc Product Application Scenario



# 5

## Indoorwpc Materials Production Process

WPC are composite material made of wood fiber/wood flour and thermoplastics(includes PE.PP, PVC etc)



# 6

## COOWIN Indoorwpc Product Workshop

























# 7 Easy installation



Note: Fix the expansion screws on the concrete ceiling, use hanger to connect iron joist, then install the ceiling profiles.





# Company

### Introduction

COOWIN GROUP was established in 2000 and the headquarters is located in Qingdao, China. Owning independent high technology manufacturing factory and sales service company. COOWIN is one of the leaders in wood plastic industry. COOWIN has engaged in WPC materials producing, R&D, selling and developing potential market demands for many years. COOWIN's products has been exported to more than 90