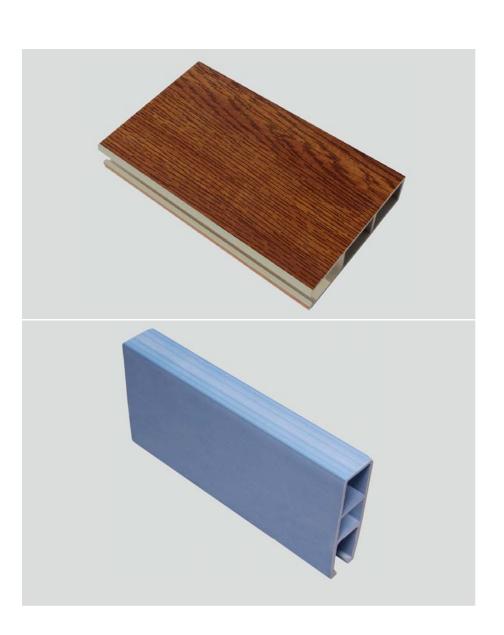

# 1 Indoorwpc Ceiling Show

► Material: Wood WPC composite

▶ Item: CE25-100

- ▶ Size(mm): 25\*100
- ► Color: Refer to the color below
- ► Surface: Refer to the surface below
- ► Standard Length: 2.8m or custom
- ► Composition: 45% PVC + 20% calcium carbonate + 28% wood powder +7% additives
- ▶ Advantage: Moisture-proof, anti-corrosion, anti-insect, long service life.
- ▶ Use scene: Widely used in tooling home improvement, Hotels, guest houses, store decoration, architecture, billboard...

#### **Indoorwpc Product Surface**

COOWIN has a total of up to 95 surfaces available in 4 surface series

This document only shows some of the surface. For more information, please contact COOWIN Product Department.