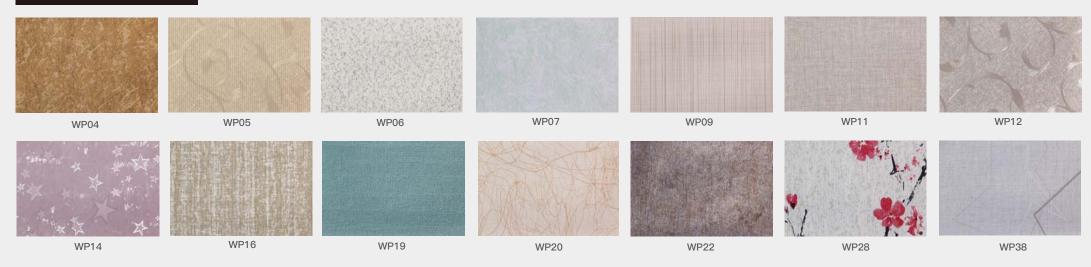

rwpc Ceiling Show





► Material: Wood WPC composite

▶ Item: CE25-100

- ▶ Size(mm): 25\*100
- ► Color: Refer to the color below
- ► Surface: Refer to the surface below
- ► Standard Length: 2.8m or custom
- ► Composition: 45% PVC + 20% calcium carbonate + 28% wood powder +7% additives
- ▶ Advantage: Moisture-proof, anti-corrosion, anti-insect, long service life.
- ▶ Use scene: Widely used in tooling home improvement, Hotels, guest houses, store decoration, architecture, billboard...





## Indoorwpc Product Colors





#### **Indoorwpc Product Surface**

COOWIN has a total of up to 95 surfaces available in 4 surface series

This document only shows some of the surface. For more information, please contact COOWIN Product Department.

#### **Wood Grain Series**



#### Wall Paper Series



#### Marble Series



#### Pure Color Series

MA09

MA08





## Indoorwpc Product Application Scenario



# 5

## Indoorwpc Materials Production Process

WPC are composite material made of wood fiber/wood flour and thermoplastics(includes PE.PP, PVC etc)



# 6

## COOWIN Indoorwpc Product Workshop

























# 7 Easy installation



Note: Fix the expansion screws on the concrete ceiling, use hanger to connect iron joist, then install the ceiling profiles.





# Company

### Introduction

COOWIN GROUP was established in 2000 and the headquarters is located in Qingdao, China. Owning independent high technology manufacturing factory and sales service company. COOWIN is one of the leaders in wood plastic industry. COOWIN has engaged in WPC materials producing, R&D, selling a