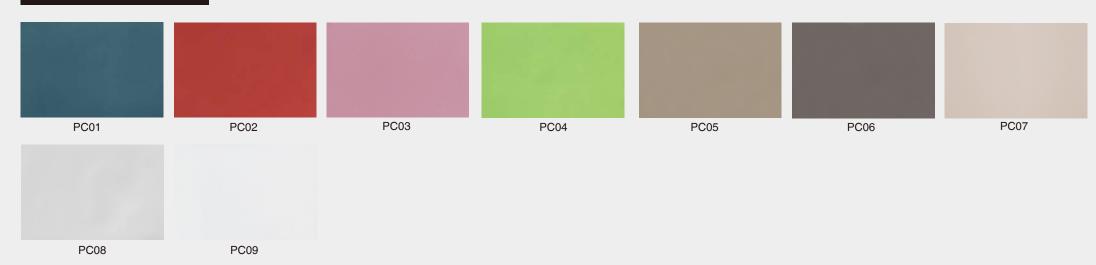

m: CE25-100

- ▶ Size(mm): 25\*100
- ► Color: Refer to the color below
- ► Surface: Refer to the surface below
- ► Standard Length: 2.8m or custom
- ► Composition: 45% PVC + 20% calcium carbonate + 28% wood powder +7% additives
- ▶ Advantage: Moisture-proof, anti-corrosion, anti-insect, long service life.
- ▶ Use scene: Widely used in tooling home improvement, Hotels, guest houses, store decoration, architecture, billboard...





## Indoorwpc Product Colors





#### **Indoorwpc Product Surface**

COOWIN has a total of up to 95 surfaces available in 4 surface series

This document only shows some of the surface. For more information, please contact COOWIN Product Department.

#### **Wood Grain Series**



#### Wall Paper Series



#### Marble Series



#### Pure Color Series

MA09

MA08





## Indoorwpc Product Application Scenario



# 5

## Indoorwpc Materials Production Process

WPC are composite material made of wood fiber/wood flour and thermoplastics(includes PE.PP, PVC etc)



# 6

## COOWIN Indoorwpc Product Workshop

























# 7 Easy installation



Note: Fix the expansion screws on the concrete ceiling, use hanger to connect iron joist, then install the ceiling profiles.





# Company

### Introduction

COOWIN GROUP was established in 2000 and the headquarters is located in Qingdao, China. Owning independent high technology manufacturing factory and sales service company. COOWIN is one of the leaders in wood plastic industry. COOWIN has engaged in WPC materials producing, R&D, selling and developing potential market demands for many years. COOWI