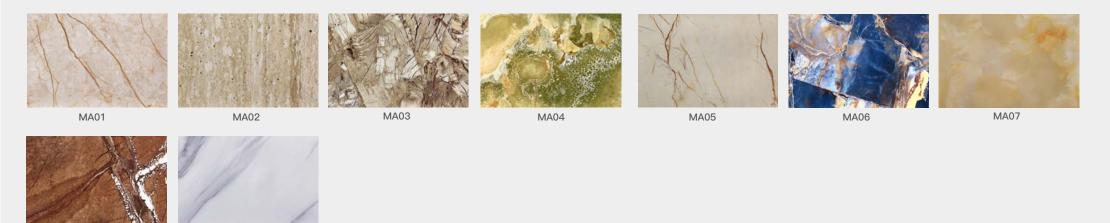

► Material: Wood WPC composite

▶ Item: CE25-100

- ▶ Size(mm): 25\*100
- ► Color: Refer to the color below
- ► Surface: Refer to the surface below
- ► Standard Length: 2.8m or custom
- ► Composition: 45% PVC + 20% calcium carbonate + 28% wood powder +7% additives
- ▶ Advantage: Moisture-proof, anti-corrosion, anti-insect, long service life.
- ▶ Use scene: Widely used in tooling home improvement, Hotels, guest houses, store decoration, architecture, billboard...





## Indoorwpc Product Colors





#### **Indoorwpc Product Surface**

COOWIN has a total of up to 95 surfaces available in 4 surface series

This document only shows some of the surface. For more information, please contact COOWIN Product Department.

#### **Wood Grain Series**



#### Wall Paper Series



#### Marble Series



#### Pure Color Series

MA09

MA08





## Indoorwpc Product Application Scenario



# 5

## Indoorwpc Materials Production Process

WPC are composite material made of wood fiber/wood flour and thermoplastics(includes PE.PP, PVC etc)



# 6

## COOWIN Indoorwpc Product Workshop

























# 7 Easy installation



Note: Fix the expansion screws on the concrete ceiling, use hanger to connect iron joist, then install the ceiling profiles.





# Company

### Introduction

COOWIN GROUP was established in 2000 and the headquarters is located in Qingdao, China. Owning independent high technology manufacturing factory and sales service company. COOWIN is one of the leaders in wood plastic industry. COOWIN has engaged in WPC materials producing, R&D, selling and developing potentia