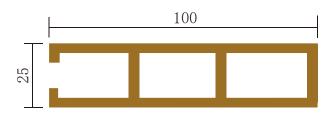

# 1 Indoorwpc Ceiling Show

► Material: Wood WPC composite

▶ Item: CE25-100

- ▶ Size(mm): 25\*100
- ► Color: Refer to the color below
- ► Surface: Refer to the surface below
- ► Standard Length: 2.8m or custom
- ► Composition: 45% PVC + 20% calcium carbonate + 28% wood powder +7% additives
- ▶ Advantage: Moisture-proof, anti-corrosion, anti-insect, long service life.
- ▶ Use scene: Widely used in tooling home improvement, Hotels, guest houses, store decoration, architecture, billboard...