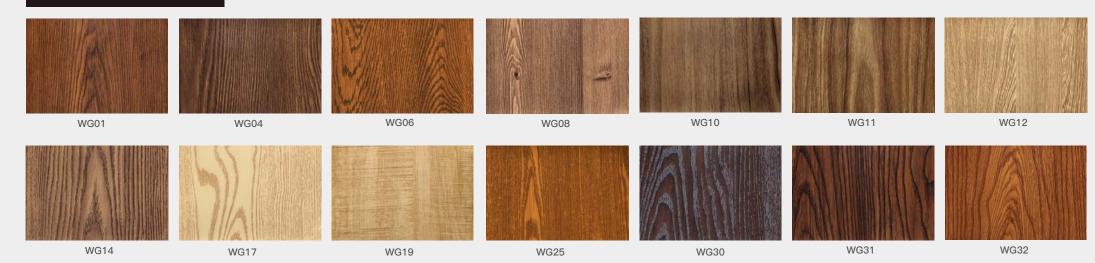

CE25-100

# 1 Indoorwpc Ceiling Show





► Material: Wood WPC composite

▶ Item: CE25-100

- ▶ Size(mm): 25\*100
- ► Color: Refer to the color below
- ► Surface: Refer to the surface below
- ► Standard Length: 2.8m or custom
- ► Composition: 45% PVC + 20% calcium carbonate + 28% wood powder +7% additives
- ▶ Advantage: Moisture-proof, anti-corrosion, anti-insect, long service life.
- ▶ Use scene: Widely used in tooling home improvement, Hotels, guest houses, store decoration, architecture, billboard...





## Indoorwpc Product Colors





#### **Indoorwpc Product Surface**

COOWIN has a total of up to 95 surfaces available in 4 surface series

This document only shows some of the surface. For more information, please contact COOWIN Product Department.

#### **Wood Grain Series**



#### Wall Paper Series



#### Marble Series



#### Pure Color Series

MA09

MA08





## Indoorwpc Product Application Scenario



# 5

## Indoorwpc Materials Production Process

WPC are composite material made of wood fiber/wood flour and thermoplastics(includes PE.PP, PVC etc)



# 6

## COOWIN Indoorwpc Product Workshop

























# 7 Easy installation



Note: Fix the expansion screws on the concrete ceiling, use hanger to connect iron joist, then install the ceiling profiles.





# Company

### Introduction

COOWIN GROUP was established in 2000 and the headquarters is located in Qingdao, China. Owning independent high technology manufacturing factory and sales service company. COOWIN is one of the leaders in wood plastic industry. COOWIN has engaged in WPC materials