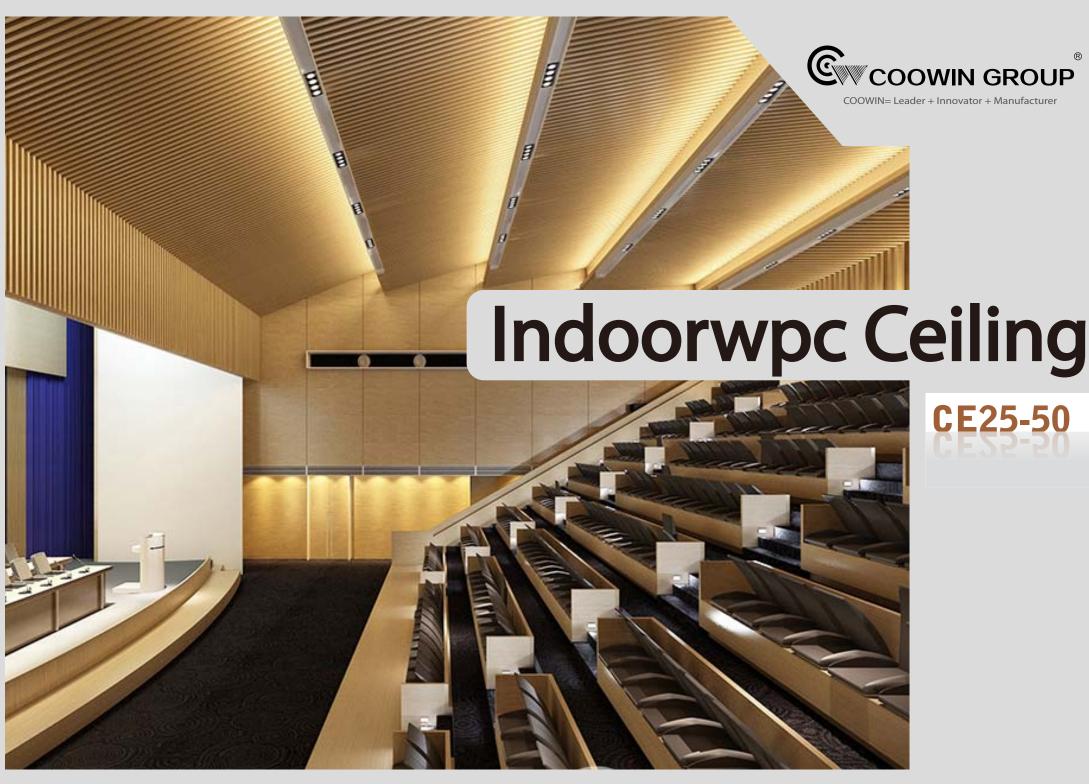

## 1 Indoorwpc Ceiling Show

# 7 Easy installation

Note: Fix the expansion screws on the concrete ceiling, use hanger to connect iron joist, then install the ceiling profiles.