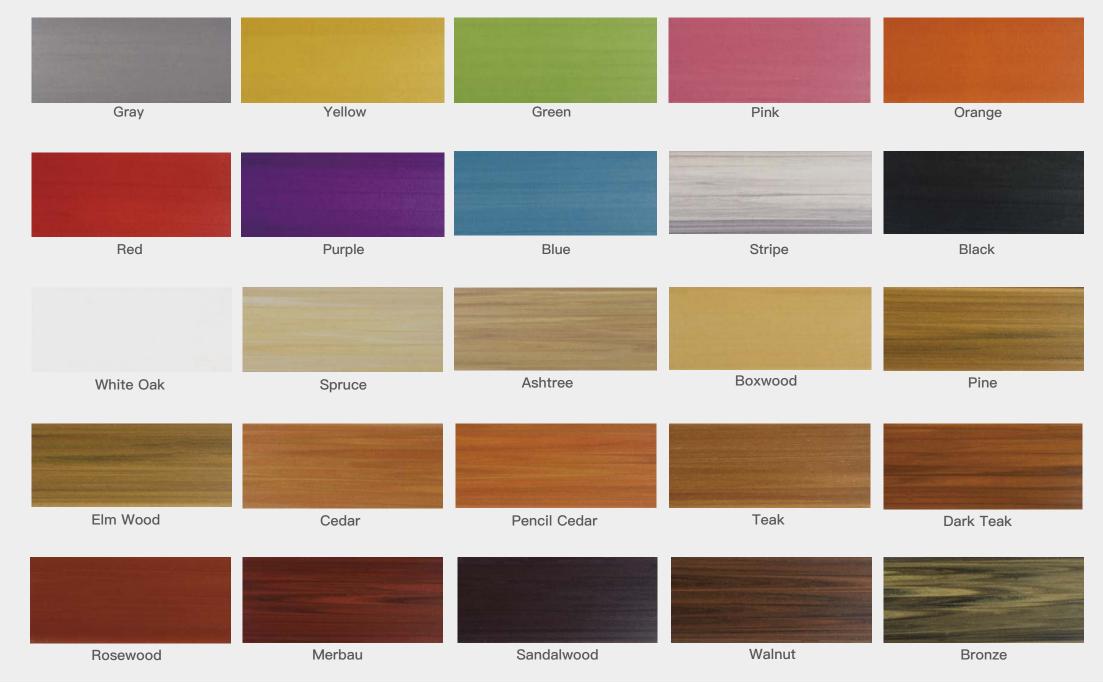

CE25-50

## 1 Indoorwpc Ceiling Show









### Indoorwpc Product Colors





### **Indoorwpc Product Surface**

COOWIN has a total of up to 95 surfaces available in 4 surface series

This document only shows some of the surface. For more information, please contact COOWIN Product Department.

#### **Wood Grain Series**



#### Wall Paper Series



#### Marble Series



#### Pure Color Series

MA09

MA08



# 4

### Indoorwpc Product Application Scenario









# 5

### Indoorwpc Materials Production Process

WPC are composite material made of wood fiber/wood flour and thermoplastics(includes PE.PP, PVC etc)



## 6

### COOWIN Indoorwpc Product Workshop

























# 7 Easy installation



Note: Fix the expansion screws on the concrete ceiling, use hanger to connect iron joist, then install the ceiling profiles.





# Company

### Introduction