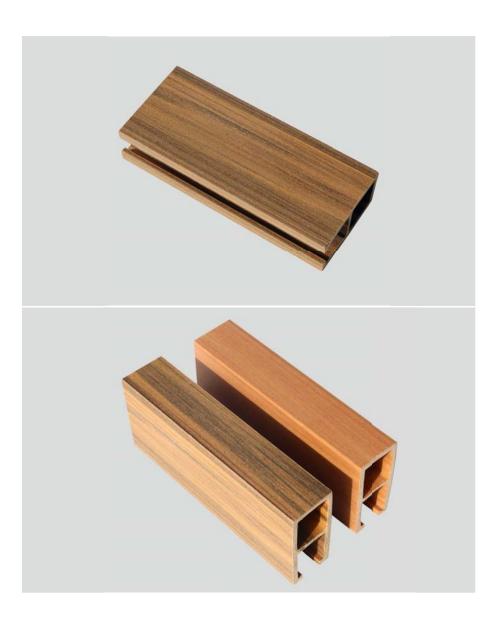

### **Indoorwpc Product Surface**

COOWIN has a total of up to 95 surfaces available in 4 surface series

This document only shows some of the surface. For more information, please contact COOWIN Product Department.

#### **Wood Grain Series**