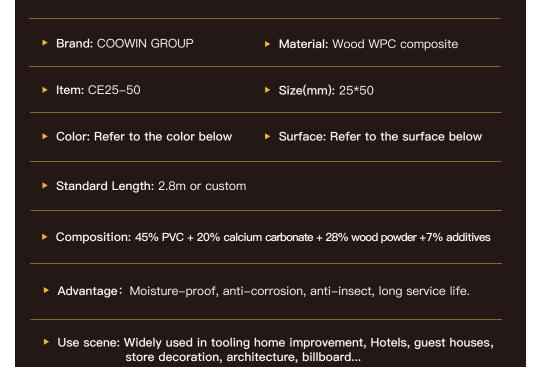

CE25-50

## 1 Indoorwpc Ceiling Show









### Indoorwpc Product Colors





### **Indoorwpc Product Surface**

COOWIN has a total of up to 95 surfaces available in 4 surface series

This document only shows some of the surface. For more information, please contact COOWIN Product Department.

#### **Wood Grain Series**



#### Wall Paper Series



#### Marble Series



#### Pure Color Series

MA09

MA08



# 4

### Indoorwpc Product Application Scenario









# 5

### Indoorwpc Materials Production Process

WPC are composite material made of wood fiber/wood flour and thermoplastics(includes PE.PP, PVC etc)



## 6

### COOWIN Indoorwpc Product Workshop

























# 7 Easy installation



Note: Fix the expansion screws on the concrete ceiling, use hanger to connect iron joist, then install the ceiling profiles