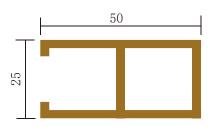

CE25-50

## 1 Indoorwpc Ceiling Show









### Indoorwpc Product Colors





### **Indoorwpc Product Surface**

COOWIN has a total of up to 95 surfaces available in 4 surface series

This document only shows some of the surface. For more information, please contact COOWIN Product Department.

#### **Wood Grain Series**



#### Wall Paper Series



#### Marble Series



#### Pure Color Series

MA09

MA08



# 4

### Indoorwpc Product Application Scenario









# 5

### Indoorwpc Materials Production Process

WPC are composite material made of wood fiber/wood flour and thermoplastics(includes PE.PP, PVC etc)



## 6

### COOWIN Indoorwpc Product Workshop

























# 7 Easy installation



Note: Fix the expansion screws on the concrete ceiling, use hanger to connect iron joist, then install the ceiling profil