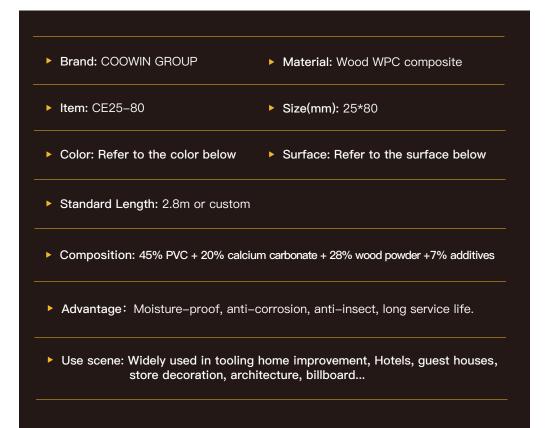

#### **Indoorwpc Product Surface**

COOWIN has a total of up to 95 surfaces available in 4 surface series

This document only shows some of the surface. For more information, please contact COOWIN Product Department.