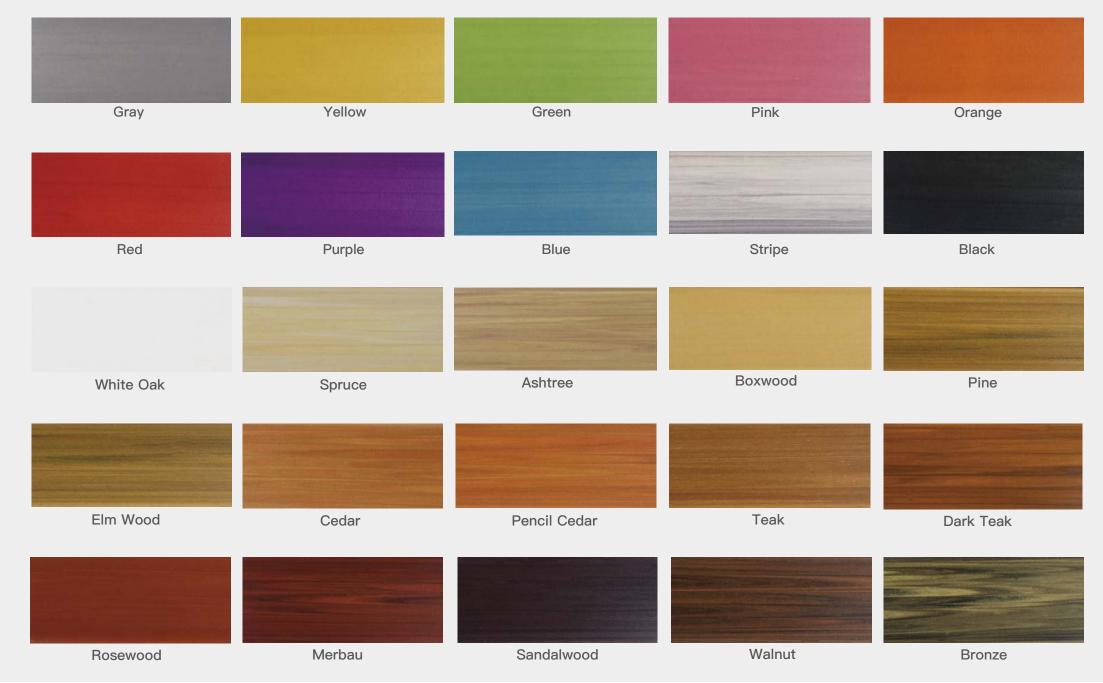

# Indoorwpc Ceiling Show









## Indoorwpc Product Colors





#### **Indoorwpc Product Surface**

COOWIN has a total of up to 95 surfaces available in 4 surface series

This document only shows some of the surface. For more information, please contact COOWIN Product Department.

#### **Wood Grain Series**



#### Wall Paper Series



#### Marble Series



#### Pure Color Series

MA09

MA08



## Indoorwpc Product Application Scenario



# 5

## Indoorwpc Materials Production Process

WPC are composite material made of wood fiber/wood flour and thermoplastics(includes PE.PP, PVC etc)



# 6

## COOWIN Indoorwpc Product Workshop

























# 7 Easy installation



Note: Fix the expansion screws on the concrete ceiling, use hanger to connect iron joist, then install the ceiling profiles.





# Company

### Introduction

COOWIN GROUP w