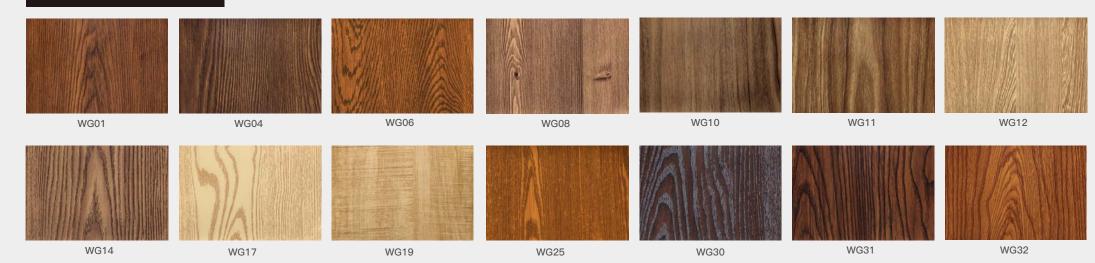

ndoorwpc Ceiling Show



- ► Brand: COOWIN GROUP
- ► Material: Wood WPC composite

▶ Item: CE40-25

- ▶ Size(mm): 40\*25
- ► Color: Refer to the color below
- ► Surface: Refer to the surface below
- ► Standard Length: 2.8m or custom
- ► Composition: 45% PVC + 20% calcium carbonate + 28% wood powder +7% additives
- ▶ Advantage: Moisture-proof, anti-corrosion, anti-insect, long service life.
- ► Use scene: Widely used in tooling home improvement, Hotels, guest houses, store decoration, architecture, billboard...





## Indoorwpc Product Colors





#### **Indoorwpc Product Surface**

COOWIN has a total of up to 95 surfaces available in 4 surface series

This document only shows some of the surface. For more information, please contact COOWIN Product Department.

#### **Wood Grain Series**



#### Wall Paper Series



#### Marble Series



#### Pure Color Series

MA09

MA08





## Indoorwpc Product Application Scenario



# 5

## Indoorwpc Materials Production Process

WPC are composite material made of wood fiber/wood flour and thermoplastics(includes PE.PP, PVC etc)



# 6

## COOWIN Indoorwpc Product Workshop

























# 7 Easy installation



Note: Fix the expansion screws on the concrete ceiling, use hanger to connect iron joist, then install the ceiling profiles.





# Company

### Introduction

COOWIN GROUP was established in 2000 and the headquarters is located in Qingdao, China. Owning independent high technology manufacturing factory and sales service company. COOWIN is one of the leaders in wood plastic industry. COOWIN has engaged in WPC materials