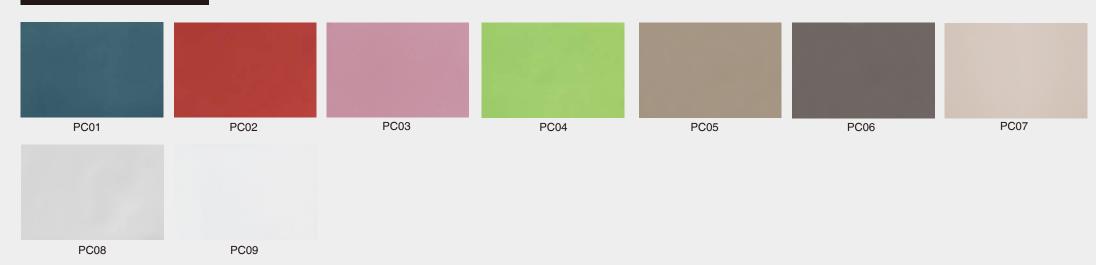

tem: CE40-25

- ▶ Size(mm): 40\*25
- ► Color: Refer to the color below
- ► Surface: Refer to the surface below
- ► Standard Length: 2.8m or custom
- ► Composition: 45% PVC + 20% calcium carbonate + 28% wood powder +7% additives
- ▶ Advantage: Moisture-proof, anti-corrosion, anti-insect, long service life.
- ► Use scene: Widely used in tooling home improvement, Hotels, guest houses, store decoration, architecture, billboard...





## Indoorwpc Product Colors





#### **Indoorwpc Product Surface**

COOWIN has a total of up to 95 surfaces available in 4 surface series

This document only shows some of the surface. For more information, please contact COOWIN Product Department.

#### **Wood Grain Series**



#### Wall Paper Series



#### Marble Series



#### Pure Color Series

MA09

MA08





## Indoorwpc Product Application Scenario



# 5

## Indoorwpc Materials Production Process

WPC are composite material made of wood fiber/wood flour and thermoplastics(includes PE.PP, PVC etc)



# 6

## COOWIN Indoorwpc Product Workshop

























# 7 Easy installation



Note: Fix the expansion screws on the concrete ceiling, use hanger to connect iron joist, then install the ceiling profiles.





# Company

### Introduction

COOWIN GROUP was established in 2000 and the headquarters is located in Qingdao, China. Owning independent high technology manufacturing factory and sales service company. COOWIN is one of the leaders in wood plastic industry. COOWIN has engaged in WPC materials producing, R&D, selling and developing potential market demands for many years. COOWI