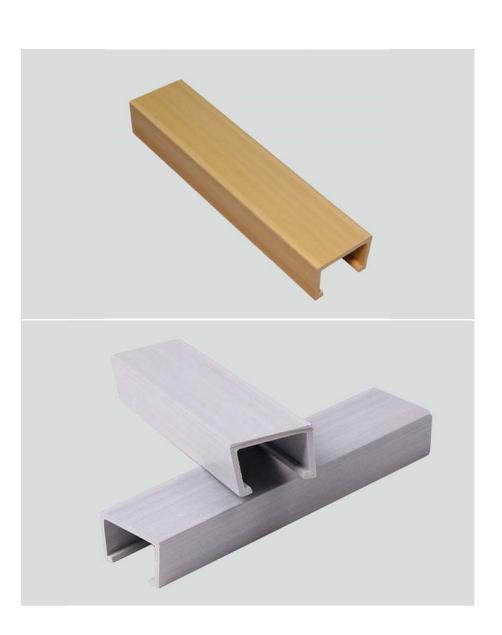

# Indoorwpc Ceiling Show

- ► Brand: COOWIN GROUP
- ► Material: Wood WPC composite

▶ Item: CE40-25

- ▶ Size(mm): 40\*25
- ► Color: Refer to the color below
- ► Surface: Refer to the surface below
- ► Standard Length: 2.8m or custom
- ► Composition: 45% PVC + 20% calcium carbonate + 28% wood powder +7% additives
- ▶ Advantage: Moisture-proof, anti-corrosion, anti-insect, long service life.
- ► Use scene: Widely used in tooling home improvement, Hotels, guest houses, store decoration, architecture, billboard...