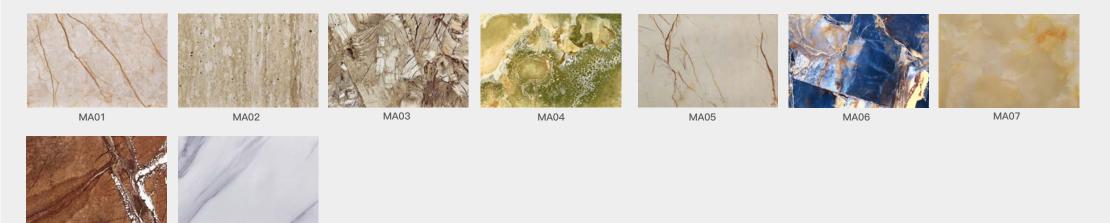

- ► Material: Wood WPC composite

▶ Item: CE40-25

- ▶ Size(mm): 40\*25
- ► Color: Refer to the color below
- ► Surface: Refer to the surface below
- ► Standard Length: 2.8m or custom
- ► Composition: 45% PVC + 20% calcium carbonate + 28% wood powder +7% additives
- ▶ Advantage: Moisture-proof, anti-corrosion, anti-insect, long service life.
- ► Use scene: Widely used in tooling home improvement, Hotels, guest houses, store decoration, architecture, billboard...





## Indoorwpc Product Colors





#### **Indoorwpc Product Surface**

COOWIN has a total of up to 95 surfaces available in 4 surface series

This document only shows some of the surface. For more information, please contact COOWIN Product Department.

#### **Wood Grain Series**



#### Wall Paper Series



#### Marble Series



#### Pure Color Series

MA09

MA08





## Indoorwpc Product Application Scenario



# 5

## Indoorwpc Materials Production Process

WPC are composite material made of wood fiber/wood flour and thermoplastics(includes PE.PP, PVC etc)



# 6

## COOWIN Indoorwpc Product Workshop

























# 7 Easy installation



Note: Fix the expansion screws on the concrete ceiling, use hanger to connect iron joist, then install the ceiling profiles.





# Company

### Introduction

COOWIN GROUP was established in 2000 and the headquarters is located in Qingdao, China. Owning independent high technology manufacturing factory and sales service company. COOWIN is one of the leaders in wood plastic industry. COOWIN has engaged in WPC materials producing, R&D, selling and developing potentia