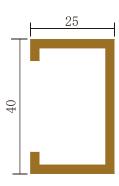

# Indoorwpc Ceiling Show

- ► Brand: COOWIN GROUP
- ► Material: Wood WPC composite

▶ Item: CE40-25

- ▶ Size(mm): 40\*25
- ► Color: Refer to the color below
- ► Surface: Refer to the surface below
- ► Standard Length: 2.8m or custom
- ► Composition: 45% PVC + 20% calcium carbonate + 28% wood powder +7% additives
- ▶ Advantage: Moisture-proof, anti-corrosion, anti-insect, long service life.
- ► Use scene: Widely used in tooling home improvement, Hotels, guest houses, store decoration, architecture, billboard...