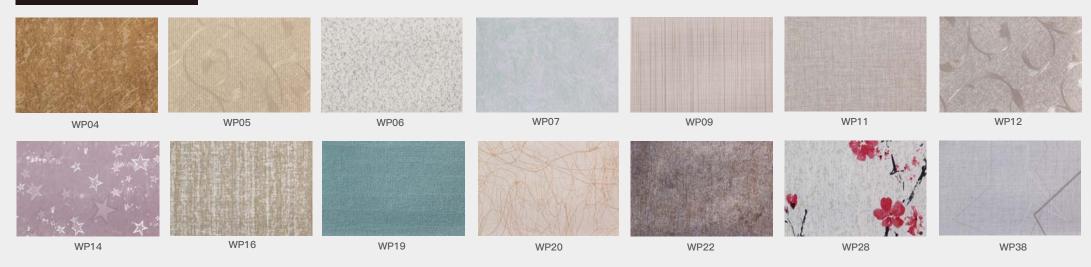

► Brand: COOWIN GROUP
- ► Material: Wood WPC composite

▶ Item: CE40-25

- ▶ Size(mm): 40\*25
- ► Color: Refer to the color below
- ► Surface: Refer to the surface below
- ► Standard Length: 2.8m or custom
- ► Composition: 45% PVC + 20% calcium carbonate + 28% wood powder +7% additives
- ▶ Advantage: Moisture-proof, anti-corrosion, anti-insect, long service life.
- ► Use scene: Widely used in tooling home improvement, Hotels, guest houses, store decoration, architecture, billboard...





## Indoorwpc Product Colors





#### **Indoorwpc Product Surface**

COOWIN has a total of up to 95 surfaces available in 4 surface series

This document only shows some of the surface. For more information, please contact COOWIN Product Department.

#### **Wood Grain Series**



#### Wall Paper Series



#### Marble Series



#### Pure Color Series

MA09

MA08





## Indoorwpc Product Application Scenario



# 5

## Indoorwpc Materials Production Process

WPC are composite material made of wood fiber/wood flour and thermoplastics(includes PE.PP, PVC etc)



# 6

## COOWIN Indoorwpc Product Workshop

























# 7 Easy installation



Note: Fix the expansion screws on the concrete ceiling, use hanger to connect iron joist, then install the ceiling profiles.





# Company

### Introduction

COOWIN GROUP was established in 2000 and the headquarters is located in Qingdao, China. Owning independent high technology manufacturing factory and sales service company. COOWIN is one of the leaders in wood plastic industry. COOWIN has engaged in WPC materials producing, R&D, selling a