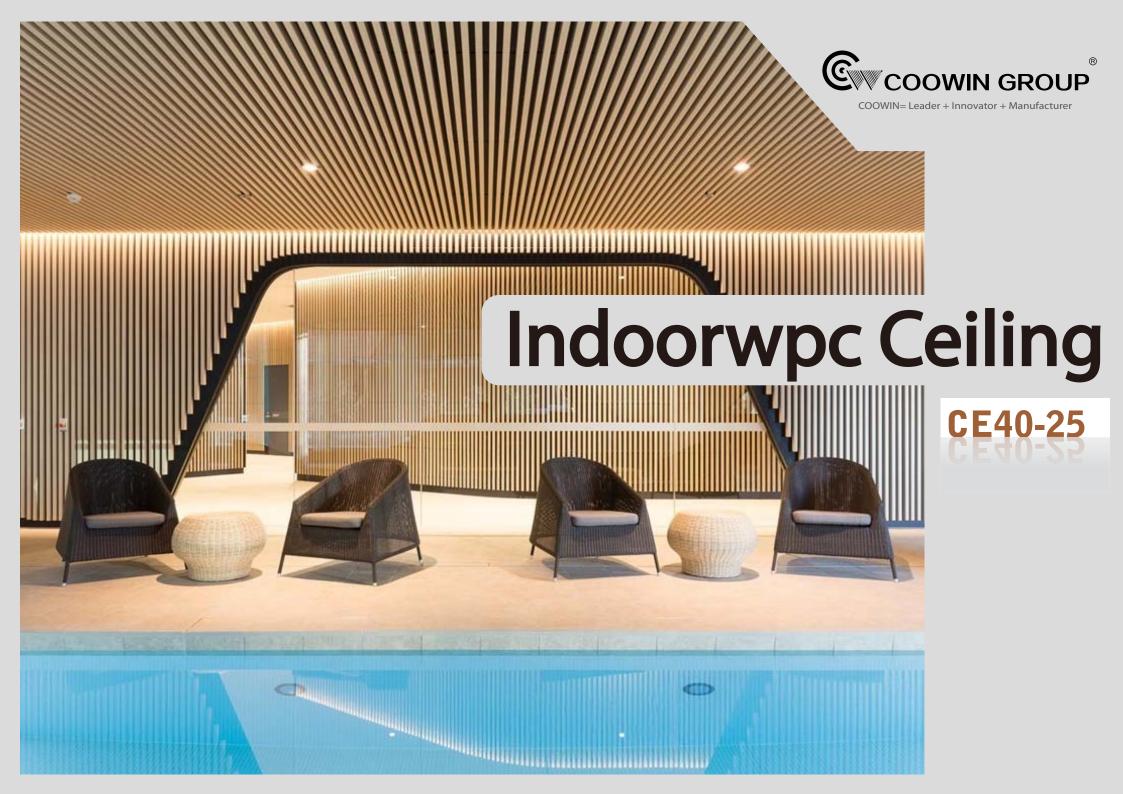

# Indoorwpc Ceiling Show

- ► Brand: COOWIN GROUP
- ► Material: Wood WPC composite

▶ Item: CE40-25

- ▶ Size(mm): 40\*25
- ► Color: Refer to the color below
- ► Surface: Refer to the surface below
- ► Standard Length: 2.8m or custom
- ► Composition: 45% PVC + 20% calcium carbonate + 28% wood powder +7% additives
- ▶ Advantage: Moisture-proof, anti-corrosion, anti-insect, long service life.
- ► Use scene: Widely used in tooling home improvement, Hotels, guest houses, store decoration, architecture, billboard...