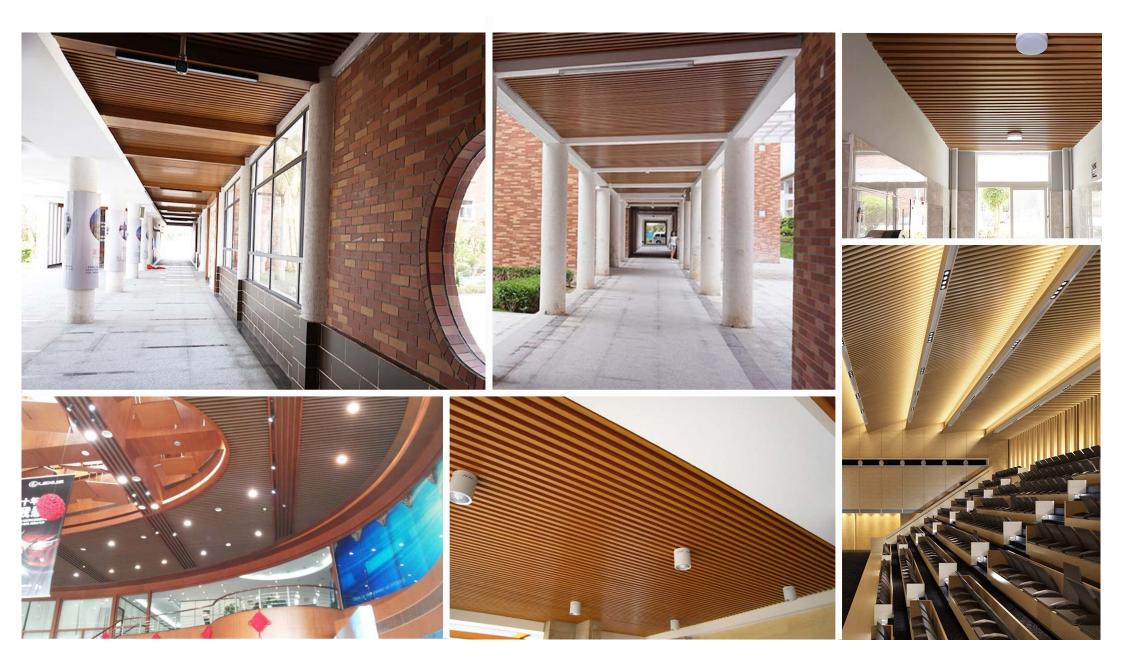

efer to the color below
- ► Surface: Refer to the surface below
- ► Standard Length: 2.8m or custom
- ► Composition: 45% PVC + 20% calcium carbonate + 28% wood powder +7% additives
- ▶ Advantage: Moisture-proof, anti-corrosion, anti-insect, long service life.
- ► Use scene: Widely used in tooling home improvement, Hotels, guest houses, store decoration, architecture, billboard...





## Indoorwpc Product Colors





#### **Indoorwpc Product Surface**

COOWIN has a total of up to 95 surfaces available in 4 surface series

This document only shows some of the surface. For more information, please contact COOWIN Product Department.

#### **Wood Grain Series**



#### Wall Paper Series



#### Marble Series



#### Pure Color Series

MA09

MA08





## Indoorwpc Product Application Scenario



# 5

## Indoorwpc Materials Production Process

WPC are composite material made of wood fiber/wood flour and thermoplastics(includes PE.PP, PVC etc)



# 6

## COOWIN Indoorwpc Product Workshop

























# 7 Easy installation



Note: Fix the expansion screws on the concrete ceiling, use hanger to connect iron joist, then install the ceiling profiles.





# Company

### Introduction

COOWIN GROUP was established in 2000 and the headquarters is located in Qingdao, China. Owning independent high technology manufacturing factory and sales service company. COOWIN is one of the leaders in wood plastic industry. COOWIN has engaged in WPC materials producing, R&D, selling and developing potential market demands for many years. COOWIN's products has been exported to more than 90