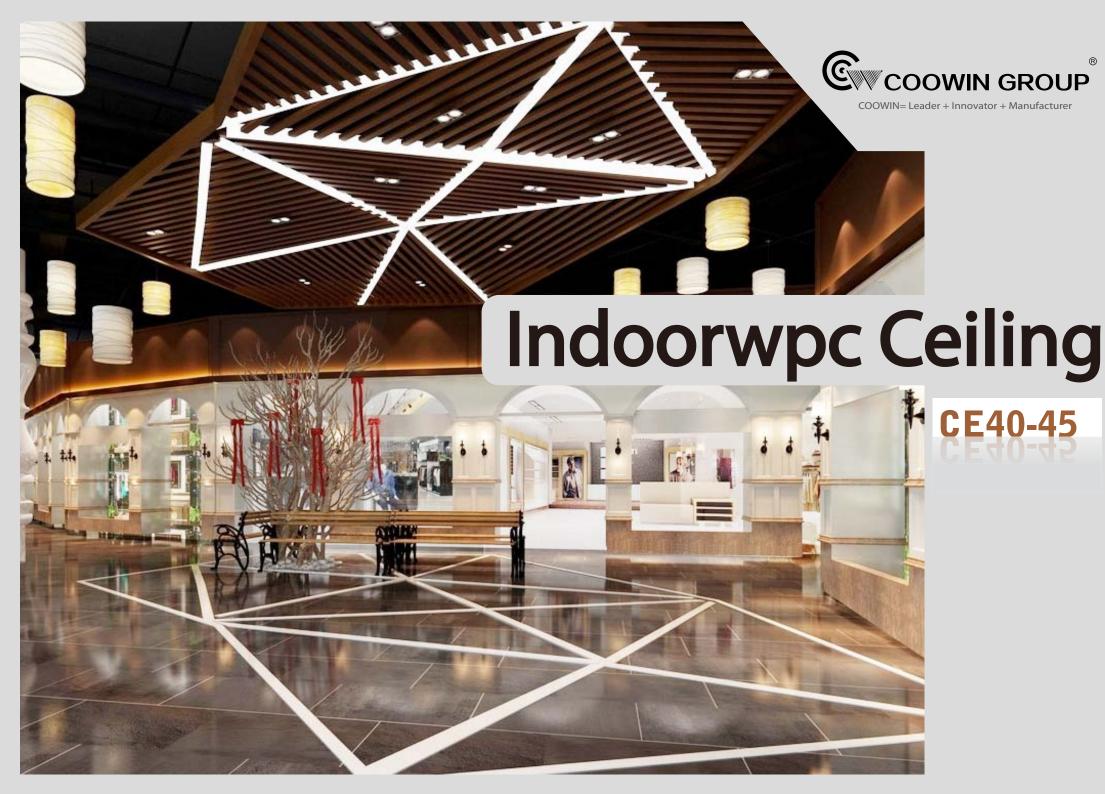

# Indoorwpc Ceiling Show

- ► Brand: COOWIN GROUP
- ► Material: Wood WPC composite

▶ Item: CE40-45

- ▶ Size(mm): 40\*45
- ► Color: Refer to the color below
- ► Surface: Refer to the surface below
- ► Standard Length: 2.8m or custom
- ► Composition: 45% PVC + 20% calcium carbonate + 28% wood powder +7% additives
- ▶ Advantage: Moisture-proof, anti-corrosion, anti-insect, long service life.
- ▶ Use scene: Widely used in tooling home improvement, Hotels, guest houses, store decoration, architecture, billboard...