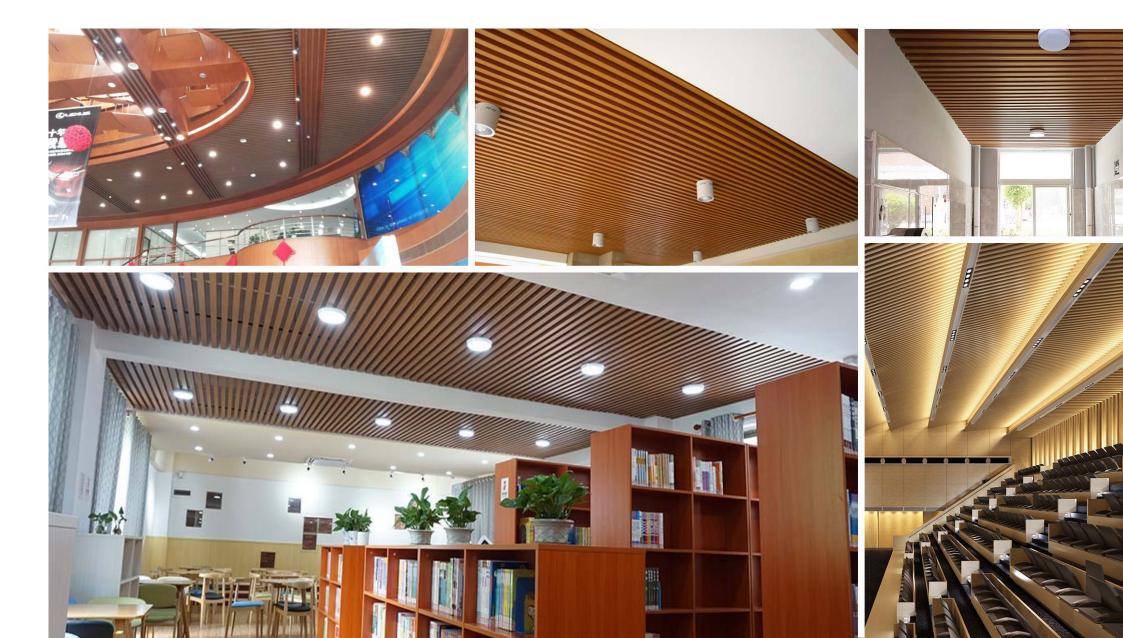

efer to the color below
- ► Surface: Refer to the surface below
- ► Standard Length: 2.8m or custom
- ► Composition: 45% PVC + 20% calcium carbonate + 28% wood powder +7% additives
- ▶ Advantage: Moisture-proof, anti-corrosion, anti-insect, long service life.
- ▶ Use scene: Widely used in tooling home improvement, Hotels, guest houses, store decoration, architecture, billboard...





## Indoorwpc Product Colors





#### **Indoorwpc Product Surface**

COOWIN has a total of up to 95 surfaces available in 4 surface series

This document only shows some of the surface. For more information, please contact COOWIN Product Department.

#### **Wood Grain Series**



#### Wall Paper Series



#### Marble Series



#### Pure Color Series

MA09

MA08





## Indoorwpc Product Application Scenario



# 5

## Indoorwpc Materials Production Process

WPC are composite material made of wood fiber/wood flour and thermoplastics(includes PE.PP, PVC etc)



# 6

## COOWIN Indoorwpc Product Workshop

























# 7 Easy installation



Note: Fix the expansion screws on the concrete ceiling, use hanger to connect iron joist, then install the ceiling profiles.





# Company

### Introduction

COOWIN GROUP was established in 2000 and the headquarters is located in Qingdao, China. Owning independent high technology manufacturing factory and sales service company. COOWIN is one of the leaders in wood plastic industry. COOWIN has engaged in WPC materials producing, R&D, selling and developing potential market demands for many years. COOWIN's products has been exported to more than 90