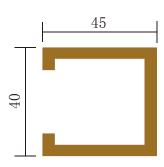

# Indoorwpc Ceiling Show

- ► Brand: COOWIN GROUP
- ► Material: Wood WPC composite

▶ Item: CE40-45

- ▶ Size(mm): 40\*45
- ► Color: Refer to the color below
- ► Surface: Refer to the surface below
- ► Standard Length: 2.8m or custom
- ► Composition: 45% PVC + 20% calcium carbonate + 28% wood powder +7% additives
- ▶ Advantage: Moisture-proof, anti-corrosion, anti-insect, long service life.
- ▶ Use scene: Widely used in tooling home improvement, Hotels, guest houses, store decoration, architecture, billboard...