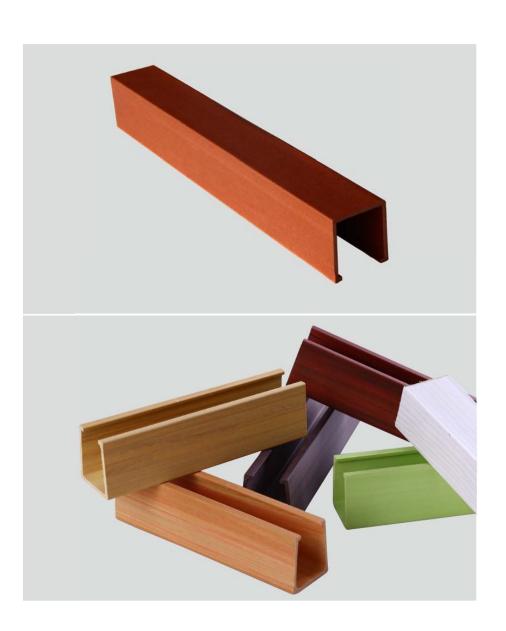

# Indoorwpc Ceiling Show

- ► Brand: COOWIN GROUP
- ► Material: Wood WPC composite

▶ Item: CE40-45

- ▶ Size(mm): 40\*45
- ► Color: Refer to the color below
- ► Surface: Refer to the surface below
- ► Standard Length: 2.8m or custom
- ► Composition: 45% PVC + 20% calcium carbonate + 28% wood powder +7% additives
- ▶ Advantage: Moisture-proof, anti-corrosion, anti-insect, long service life.
- ▶ Use scene: Widely used in tooling home improvement, Hotels, guest houses, store decoration, architecture, billboard...