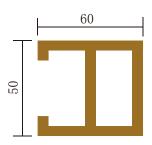

# 1 Indoorwpc Ceiling Show

- ► Brand: COOWIN GROUP
- ► Material: Wood WPC composite

▶ Item: CE50-60

- ► Size(mm): 50\*60
- ► Color: Refer to the color below
- ► Surface: Refer to the surface below
- ► Standard Length: 2.8m or custom
- ► Composition: 45% PVC + 20% calcium carbonate + 28% wood powder +7% additives
- ▶ Advantage: Moisture-proof, anti-corrosion, anti-insect, long service life.
- ▶ Use scene: Widely used in tooling home improvement, Hotels, guest houses, store decoration, architecture, billboard...