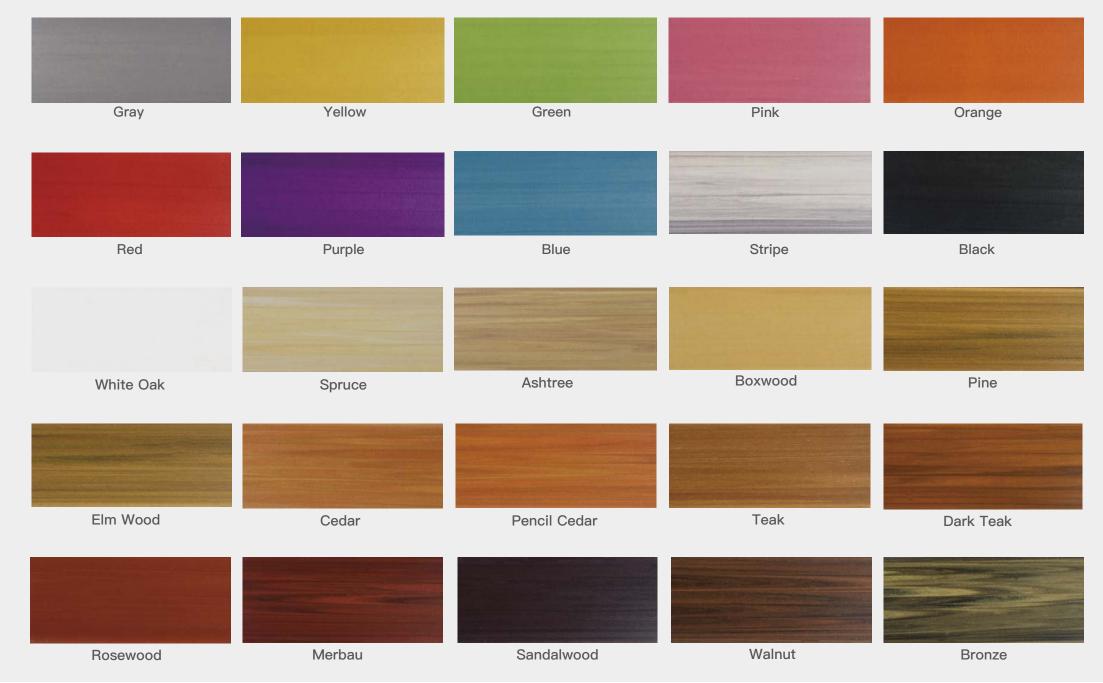

# 1 Indoorwpc Ceiling Show



- ► Brand: COOWIN GROUP
- ► Material: Wood WPC composite

▶ Item: CE50-60

- ► Size(mm): 50\*60
- ► Color: Refer to the color below
- ► Surface: Refer to the surface below
- ► Standard Length: 2.8m or custom
- ► Composition: 45% PVC + 20% calcium carbonate + 28% wood powder +7% additives
- ▶ Advantage: Moisture-proof, anti-corrosion, anti-insect, long service life.
- ▶ Use scene: Widely used in tooling home improvement, Hotels, guest houses, store decoration, architecture, billboard...





## Indoorwpc Product Colors





#### **Indoorwpc Product Surface**

COOWIN has a total of up to 95 surfaces available in 4 surface series

This document only shows some of the surface. For more information, please contact COOWIN Product Department.

#### **Wood Grain Series**



#### Wall Paper Series



#### Marble Series



#### Pure Color Series

MA09

MA08





## Indoorwpc Product Application Scenario



# 5

## Indoorwpc Materials Production Process

WPC are composite material made of wood fiber/wood flour and thermoplastics(includes PE.PP, PVC etc)



# 6

## COOWIN Indoorwpc Product Workshop

























# 7 Easy installation



Note: Fix the expansion screws on the concrete ceiling, use hanger to connect iron joist, then install the ceiling profiles.





# Company

### Introduction

COOWIN GROUP