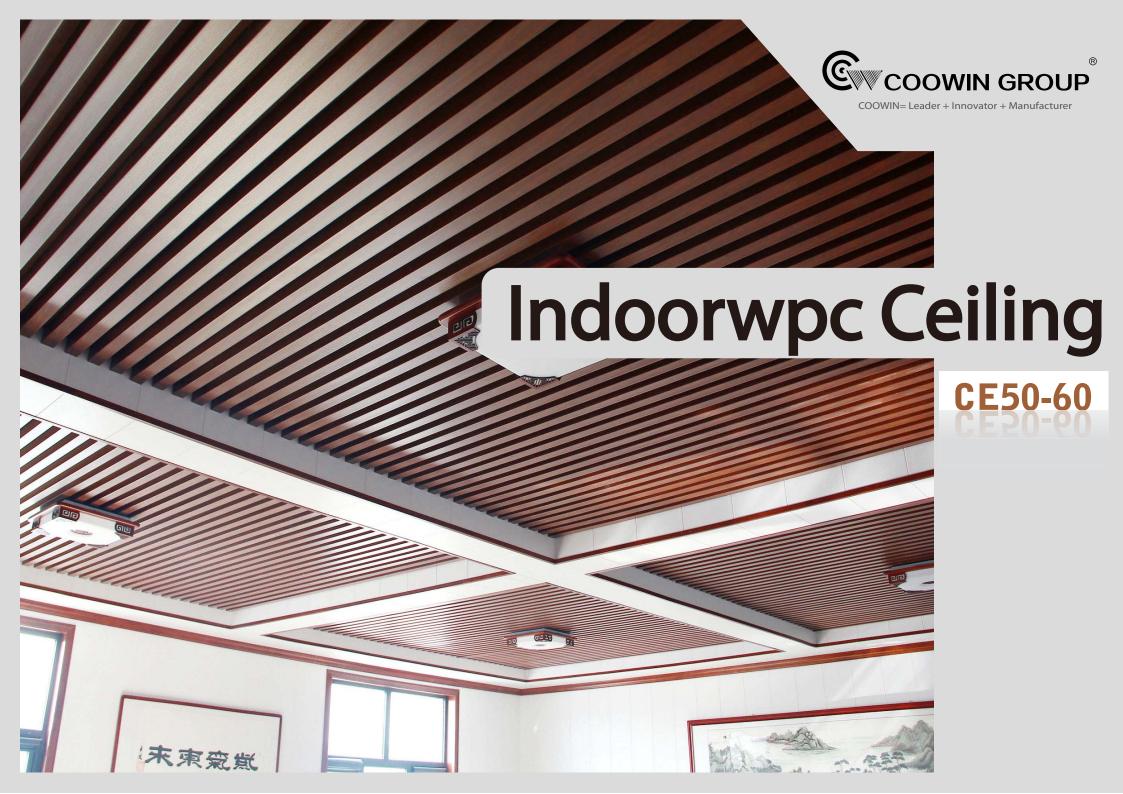

# 1 Indoorwpc Ceiling Show

- ► Brand: COOWIN GROUP
- ► Material: Wood WPC composite

▶ Item: CE50-60

- ► Size(mm): 50\*60
- ► Color: Refer to the color below
- ► Surface: Refer to the surface below
- ► Standard Length: 2.8m or custom
- ► Composition: 45% PVC + 20% calcium carbonate + 28% wood powder +7% additives
- ▶ Advantage: Moisture-proof, anti-corrosion, anti-insect, long service life.
- ▶ Use scene: Widely used in tooling home improvement, Hotels, guest houses, store decoration, architecture, billboard...