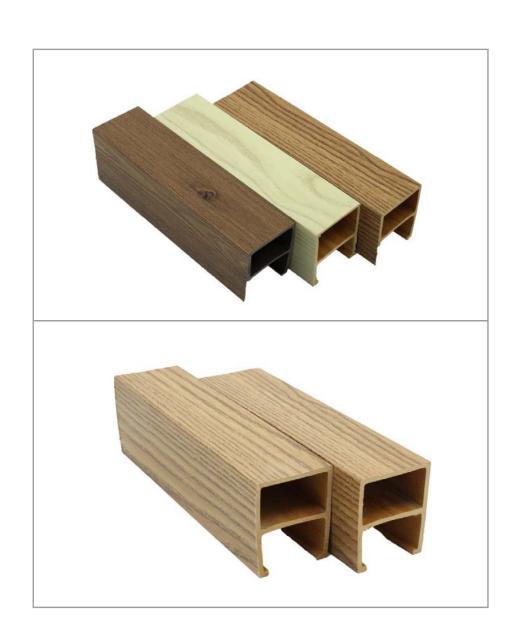

# 1 Indoorwpc Ceiling Show

- ► Brand: COOWIN GROUP
- ► Material: Wood WPC composite

▶ Item: CE50-60

- ► Size(mm): 50\*60
- ► Color: Refer to the color below
- ► Surface: Refer to the surface below
- ► Standard Length: 2.8m or custom
- ► Composition: 45% PVC + 20% calcium carbonate + 28% wood powder +7% additives
- ▶ Advantage: Moisture-proof, anti-corrosion, anti-insect, long service life.
- ▶ Use scene: Widely used in tooling home improvement, Hotels, guest houses, store decoration, architecture, billboard...

#### **Indoorwpc Product Surface**

COOWIN has a total of up to 95 surfaces available in 4 surface series

This document only shows some of the surface. For more information, please contact COOWIN Product Department.