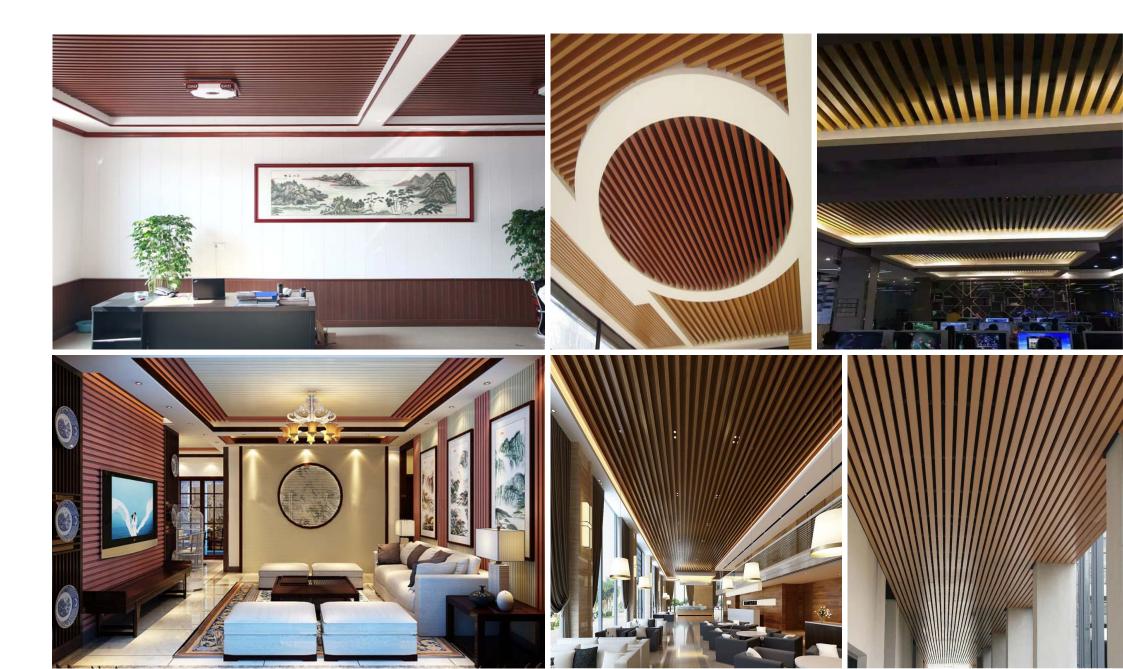

efer to the color below
- ► Surface: Refer to the surface below
- ► Standard Length: 2.8m or custom
- ► Composition: 45% PVC + 20% calcium carbonate + 28% wood powder +7% additives
- ▶ Advantage: Moisture-proof, anti-corrosion, anti-insect, long service life.
- ▶ Use scene: Widely used in tooling home improvement, Hotels, guest houses, store decoration, architecture, billboard...





## Indoorwpc Product Colors





#### **Indoorwpc Product Surface**

COOWIN has a total of up to 95 surfaces available in 4 surface series

This document only shows some of the surface. For more information, please contact COOWIN Product Department.

#### **Wood Grain Series**



#### Wall Paper Series



#### Marble Series



#### Pure Color Series

MA09

MA08





## Indoorwpc Product Application Scenario



# 5

## Indoorwpc Materials Production Process

WPC are composite material made of wood fiber/wood flour and thermoplastics(includes PE.PP, PVC etc)



# 6

## COOWIN Indoorwpc Product Workshop

























# 7 Easy installation



Note: Fix the expansion screws on the concrete ceiling, use hanger to connect iron joist, then install the ceiling profiles.





# Company

### Introduction

COOWIN GROUP was established in 2000 and the headquarters is located in Qingdao, China. Owning independent high technology manufacturing factory and sales service company. COOWIN is one of the leaders in wood plastic industry. COOWIN has engaged in WPC materials producing, R&D, selling and developing potential market demands for many years. COOWIN's products has been exported to more than 90