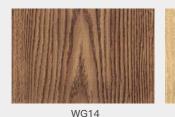

|
| Standard Length: 2.8m or custom                       |                                              |
| <ul> <li>Composition: 45% PVC + 20% calciu</li> </ul> | um carbonate + 28% wood powder +7% additives |
|                                                       |                                              |

► Advantage: Moisture-proof, anti-corrosion, anti-insect, long service life.

Use scene: Widely used in tooling home improvement, Hotels, guest houses, store decoration, architecture, billboard...





## Indoorwpc Product Colors





## Indoorwpc Product Surface

COOWIN has a total of up to 95 surfaces available in 4 surface series

This document only shows some of the surface. For more information, please contact COOWIN Product Department.

#### Wood Grain Series







WG17



WG19



WG25



WG30

WG10



WG11



WG12

WG32

#### Wall Paper Series



## Marble Series















MA01

MA02

MA03

MA04

MA05

MA06

MA07





MA08

MA09

## Pure Color Series





## Indoorwpc Product Application Scenario





## Indoorwpc Materials Production Process

WPC are composite material made of wood fiber/wood flour and thermoplastics(includes PE.PP, PVC etc)



 $\leftarrow$ 





 $\leftarrow$ 

Post processing



Semi finished product

# COOWIN Indoorwpc Product Workshop





6

























Note: Fix the expansion screws on the concrete ceiling, use hanger to connect iron joist, then install the ceiling profiles.



Company Introduction

COOWIN GROUP was established in 2000 and the headquarters is located in Qingdao, China. Owning independent