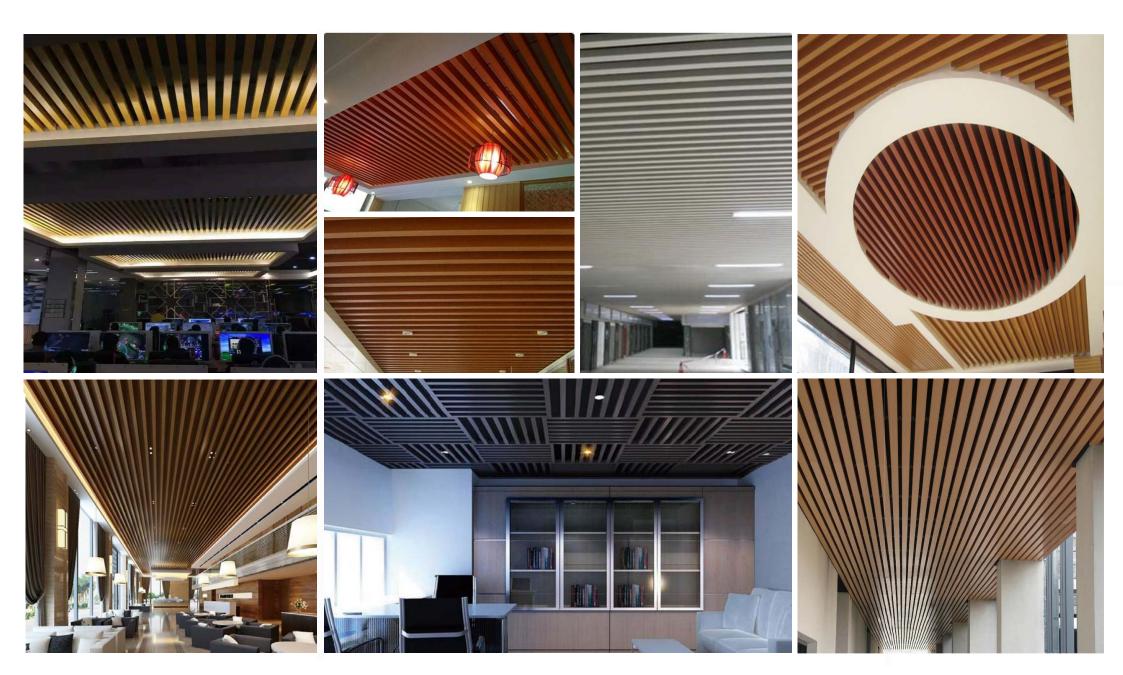

|                                              |

► Advantage: Moisture-proof, anti-corrosion, anti-insect, long service life.

Use scene: Widely used in tooling home improvement, Hotels, guest houses, store decoration, architecture, billboard...





## Indoorwpc Product Colors





## Indoorwpc Product Surface

COOWIN has a total of up to 95 surfaces available in 4 surface series

This document only shows some of the surface. For more information, please contact COOWIN Product Department.

#### Wood Grain Series







WG17



WG19



WG25



WG30

WG10



WG11



WG12

WG32

#### Wall Paper Series



## Marble Series















MA01

MA02

MA03

MA04

MA05

MA06

MA07





MA08

MA09

## Pure Color Series





## Indoorwpc Product Application Scenario





## Indoorwpc Materials Production Process

WPC are composite material made of wood fiber/wood flour and thermoplastics(includes PE.PP, PVC etc)



 $\leftarrow$ 





 $\leftarrow$ 

Post processing



Semi finished product

# COOWIN Indoorwpc Product Workshop





6

























Note: Fix the expansion screws on the concrete ceiling, use hanger to connect iron joist, then install the ceiling profiles.



Company Introduction

COOWIN GROUP was established in 2000 and the headquarters is located in Qingdao, China. Owning independent high technology manufacturing factory and sales service company. COOWIN is one of the leaders in wood plastic industry. COOWIN has engaged in WPC materials producing, R&D, selling and developing potential market demands for many years. COOWIN's p