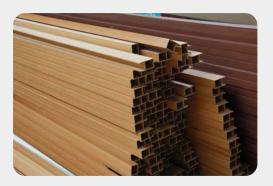

## Indoorwpc Ceiling Show

| Brand: COOWIN GROUP                                   | Material: Wood WPC composite                 |
|-------------------------------------------------------|----------------------------------------------|
| ▶ Item: CE50–90                                       | ► Size(mm): 50*90                            |
| Color: Refer to the color below                       | Surface: Refer to the surface below          |
| Standard Length: 2.8m or custom                       |                                              |
| <ul> <li>Composition: 45% PVC + 20% calciu</li> </ul> | um carbonate + 28% wood powder +7% additives |
|                                                       |                                              |