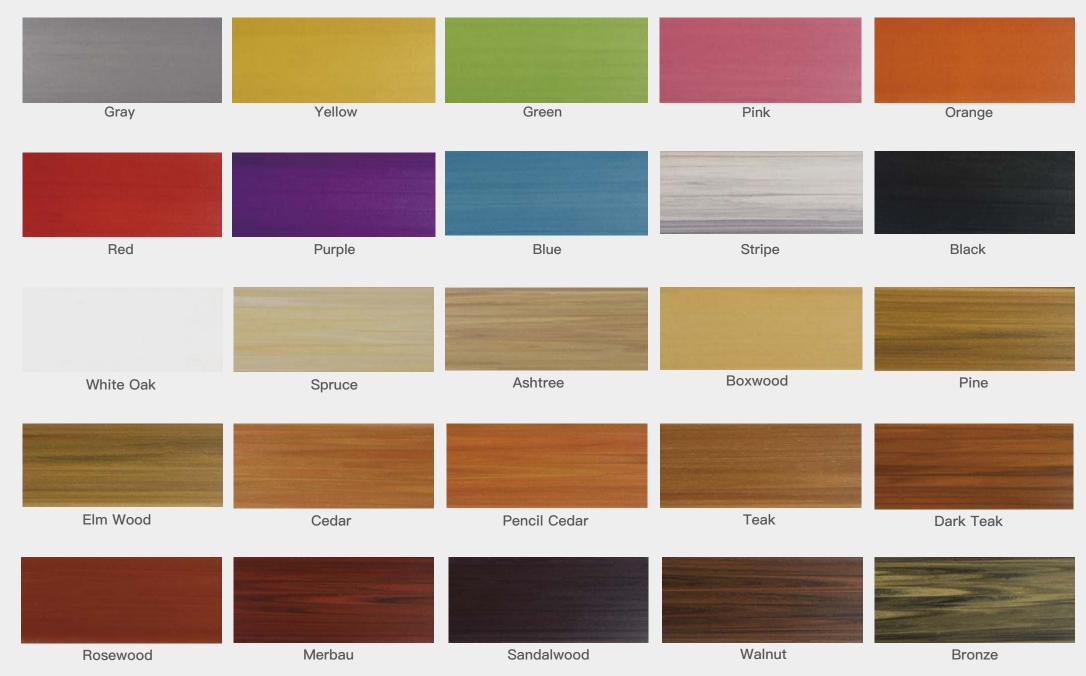

-----------------------------------------|
| ▶ Item: CE50–90                                       | ► Size(mm): 50*90                            |
| Color: Refer to the color below                       | Surface: Refer to the surface below          |
| Standard Length: 2.8m or custom                       |                                              |
| <ul> <li>Composition: 45% PVC + 20% calciu</li> </ul> | um carbonate + 28% wood powder +7% additives |
|                                                       |                                              |

► Advantage: Moisture-proof, anti-corrosion, anti-insect, long service life.

Use scene: Widely used in tooling home improvement, Hotels, guest houses, store decoration, architecture, billboard...





## Indoorwpc Product Colors





## Indoorwpc Product Surface

COOWIN has a total of up to 95 surfaces available in 4 surface series

This document only shows some of the surface. For more information, please contact COOWIN Product Department.

#### Wood Grain Series







WG17



WG19



WG25



WG30

WG10



WG11



WG12

WG32

#### Wall Paper Series



## Marble Series















MA01

MA02

MA03

MA04

MA05

MA06

MA07





MA08

MA09

## Pure Color Series





## Indoorwpc Product Application Scenario





## Indoorwpc Materials Production Process

WPC are composite material made of wood fiber/wood flour and thermoplastics(includes PE.PP, PVC etc)



 $\leftarrow$ 





 $\leftarrow$ 

Post processing



Semi finished product

# COOWIN Indoorwpc Product Workshop





6

























Note: Fix the