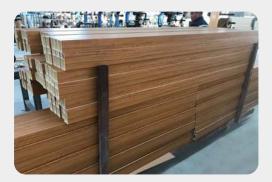

## Indoorwpc Ceiling Show

| Brand: COOWIN GROUP                                   | Material: Wood WPC composite                 |
|-------------------------------------------------------|----------------------------------------------|
| ▶ Item: CE50–90                                       | ► Size(mm): 50*90                            |
| Color: Refer to the color below                       | Surface: Refer to the surface below          |
| Standard Length: 2.8m or custom                       |                                              |
| <ul> <li>Composition: 45% PVC + 20% calciu</li> </ul> | um carbonate + 28% wood powder +7% additives |
|                                                       |                                              |