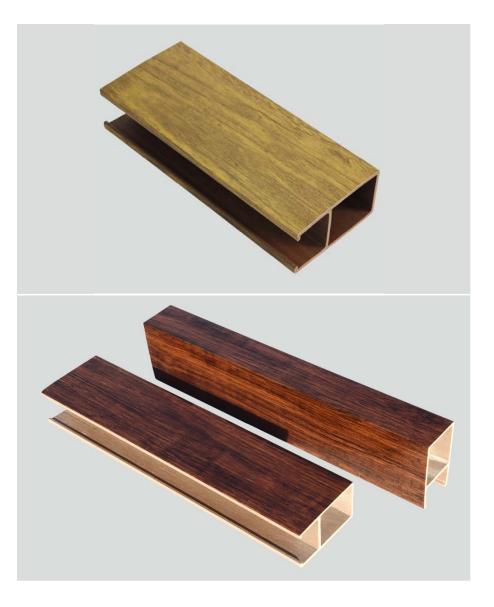

## Indoorwpc Ceiling Show

| Brand: COOWIN GROUP                                   | Material: Wood WPC composite                 |
|-------------------------------------------------------|----------------------------------------------|
| ▶ Item: CE50–90                                       | ► Size(mm): 50*90                            |
| Color: Refer to the color below                       | Surface: Refer to the surface below          |
| Standard Length: 2.8m or custom                       |                                              |
| <ul> <li>Composition: 45% PVC + 20% calciu</li> </ul> | um carbonate + 28% wood powder +7% additives |
|                                                       |                                              |

► Advantage: Moisture-proof, anti-corrosion, anti-insect, long service life.

Use scene: Widely used in tooling home improvement, Hotels, guest houses, store decoration, architecture, billboard...