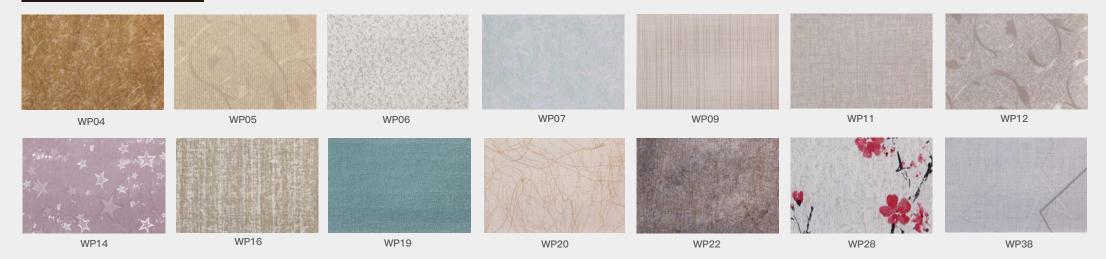

|
| <ul> <li>Composition: 45% PVC + 20% calciu</li> </ul> | um carbonate + 28% wood powder +7% additives |
|                                                       |                                              |

► Advantage: Moisture-proof, anti-corrosion, anti-insect, long service life.

Use scene: Widely used in tooling home improvement, Hotels, guest houses, store decoration, architecture, billboard...





## Indoorwpc Product Colors





## Indoorwpc Product Surface

COOWIN has a total of up to 95 surfaces available in 4 surface series

This document only shows some of the surface. For more information, please contact COOWIN Product Department.

#### Wood Grain Series







WG17



WG19



WG25



WG30

WG10



WG11



WG12

WG32

#### Wall Paper Series



## Marble Series















MA01

MA02

MA03

MA04

MA05

MA06

MA07





MA08

MA09

## Pure Color Series





## Indoorwpc Product Application Scenario





## Indoorwpc Materials Production Process

WPC are composite material made of wood fiber/wood flour and thermoplastics(includes PE.PP, PVC etc)



 $\leftarrow$ 





 $\leftarrow$ 

Post processing



Semi finished product

# COOWIN Indoorwpc Product Workshop





6

























Note: Fix the expansion screws on the concrete ceiling, use hanger to connect iron joist, then install the ceiling profiles.



Company Introduction

COOWIN GROUP was established in 2000 and the headquarters is located in Qingdao, China. Owning independent high technology manufacturing factory and sales service company. COOWIN is one of the