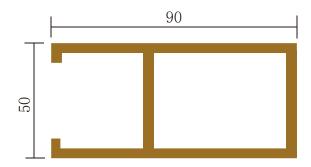

## Indoorwpc Ceiling Show

| Brand: COOWIN GROUP                                   | Material: Wood WPC composite                 |
|-------------------------------------------------------|----------------------------------------------|
| ▶ Item: CE50–90                                       | ► Size(mm): 50*90                            |
| Color: Refer to the color below                       | Surface: Refer to the surface below          |
| Standard Length: 2.8m or custom                       |                                              |
| <ul> <li>Composition: 45% PVC + 20% calciu</li> </ul> | um carbonate + 28% wood powder +7% additives |
|                                                       |                                              |