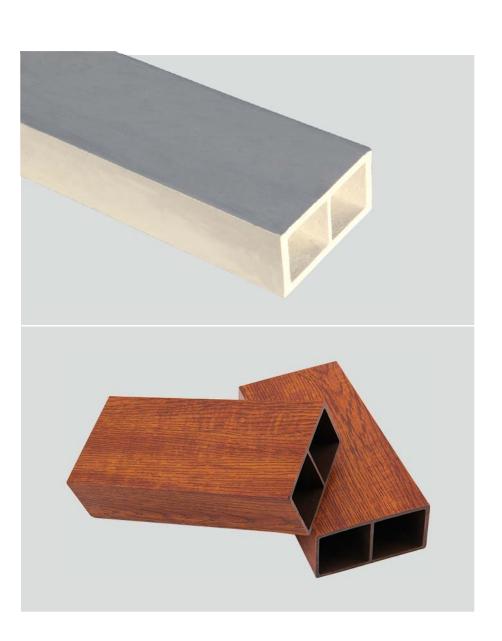

# 1 Indoorwpc Tube Show

- ► Brand: COOWIN GROUP
- ► Material: Wood WPC composite

▶ Item: TU100-50

- ► Size(mm): 100\*50
- ► Color: Refer to the color below
- ► Surface: Refer to the surface below
- ► Standard Length: 2.8m or custom
- ▶ Composition: 45% PVC + 20% calcium carbonate + 28% wood powder +7% additives
- ▶ Advantage: Moisture-proof, anti-corrosion, anti-insect, long service life.
- ▶ Use scene: Widely used in tooling home improvement, Hotels, guest houses, store decoration, architecture, billboard...

### Indoorwpc Materials Production Process

WPC are composite material made of wood fiber/wood flour and thermoplastics(includes PE.PP, PVC etc)