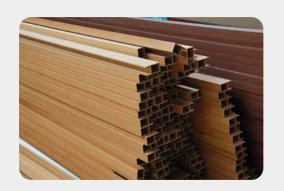

TU100-50

# 1 Indoorwpc Tube Show

- ► Brand: COOWIN GROUP
- ► Material: Wood WPC composite

▶ Item: TU100-50

- ► Size(mm): 100\*50
- ► Color: Refer to the color below
- ► Surface: Refer to the surface below
- ► Standard Length: 2.8m or custom
- ▶ Composition: 45% PVC + 20% calcium carbonate + 28% wood powder +7% additives
- ▶ Advantage: Moisture-proof, anti-corrosion, anti-insect, long service life.
- ▶ Use scene: Widely used in tooling home improvement, Hotels, guest houses, store decoration, architecture, billboard...