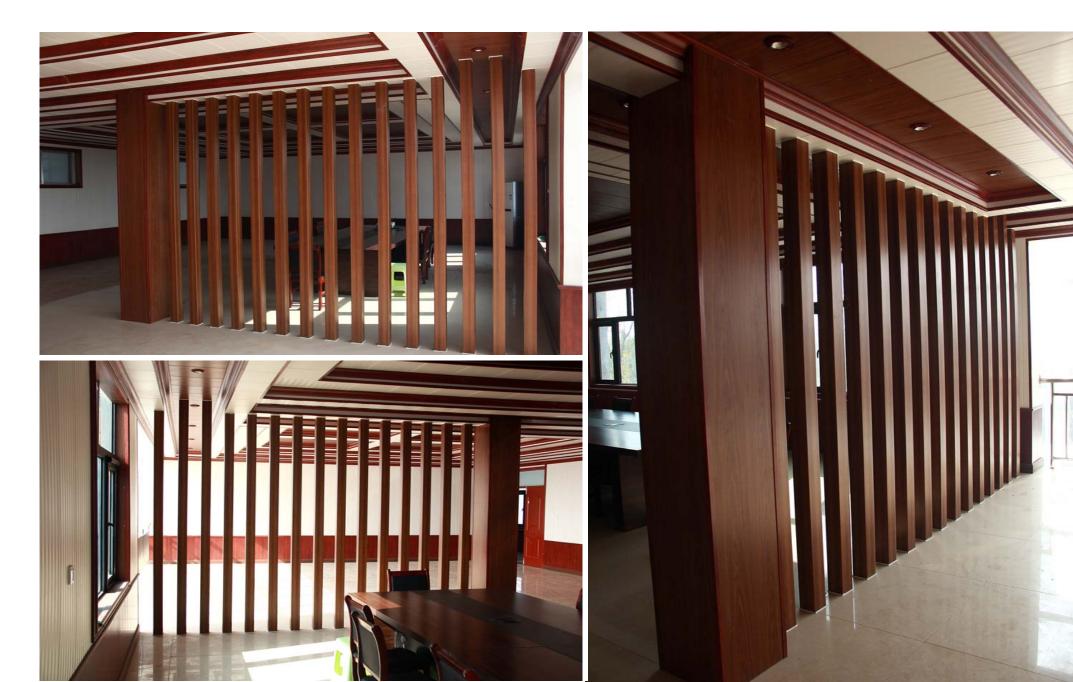

or: Refer to the color below
- ► Surface: Refer to the surface below
- ► Standard Length: 2.8m or custom
- ▶ Composition: 45% PVC + 20% calcium carbonate + 28% wood powder +7% additives
- ▶ Advantage: Moisture-proof, anti-corrosion, anti-insect, long service life.
- ▶ Use scene: Widely used in tooling home improvement, Hotels, guest houses, store decoration, architecture, billboard...





## Indoorwpc Product Colors





### **Indoorwpc Product Surface**

COOWIN has a total of up to 95 surfaces available in 4 surface series

This document only shows some of the surface. For more information, please contact COOWIN Product Department.

### **Wood Grain Series**



### Wall Paper Series



### Marble Series



### Pure Color Series

MA09

MA08





## Indoorwpc Product Application Scenario



# 5

### Indoorwpc Materials Production Process

WPC are composite material made of wood fiber/wood flour and thermoplastics(includes PE.PP, PVC etc)



# 6

# COOWIN Indoorwpc Product Workshop





























# Company

### Introduction

COOWIN GROUP was established in 2000 and the headquarters is located in Qingdao, China. Owning independent high technology manufacturing factory and sales service company. COOWIN is one of the leaders in wood plastic industry. COOWIN has engaged in WPC materials producing, R&D, selling and developing potential market demands for many years. COOWIN's products has been exported to more than 90 countries worldwide and has received broad customers' recognition in both production quality and our service. As China's first batch of wood plastic ma