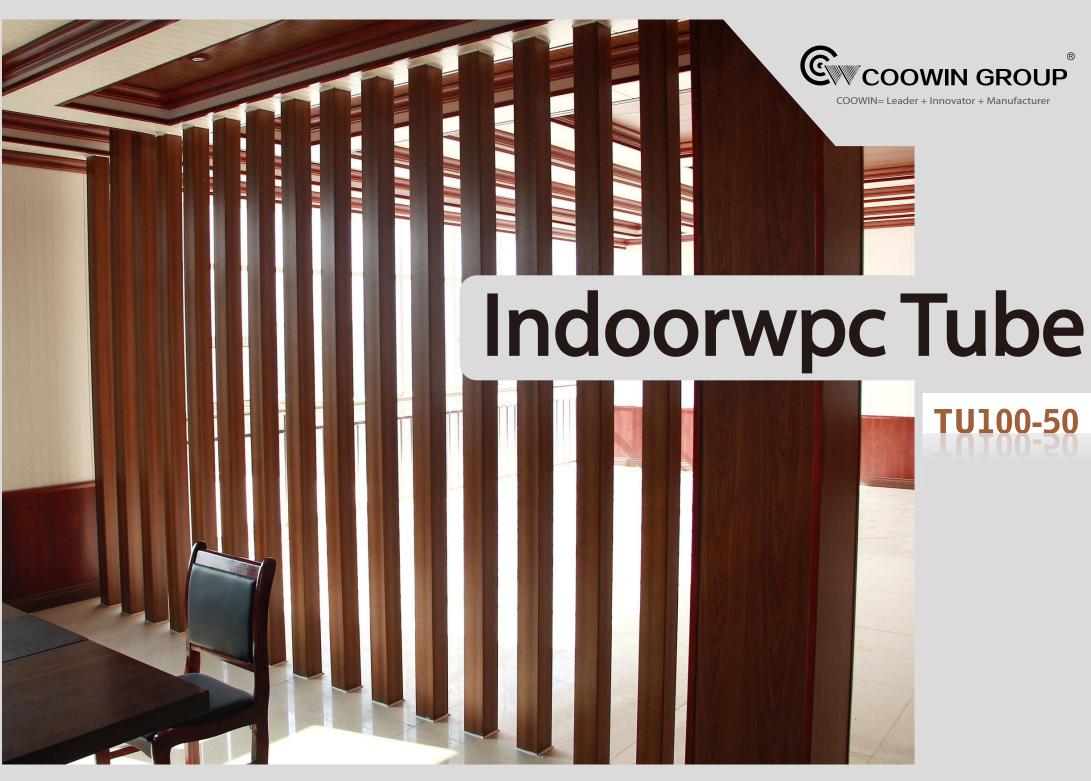

TU100-50

# 1 Indoorwpc Tube Show

- ► Brand: COOWIN GROUP
- ► Material: Wood WPC composite

▶ Item: TU100-50

- ► Size(mm): 100\*50
- ► Color: Refer to the color below
- ► Surface: Refer to the surface below
- ► Standard Length: 2.8m or custom
- ▶ Composition: 45% PVC + 20% calcium carbonate + 28% wood powder +7% additives
- ▶ Advantage: Moisture-proof, anti-corrosion, anti-insect, long service life.
- ▶ Use scene: Widely used in tooling home improvement, Hotels, guest houses, store decoration, architecture, billboard...