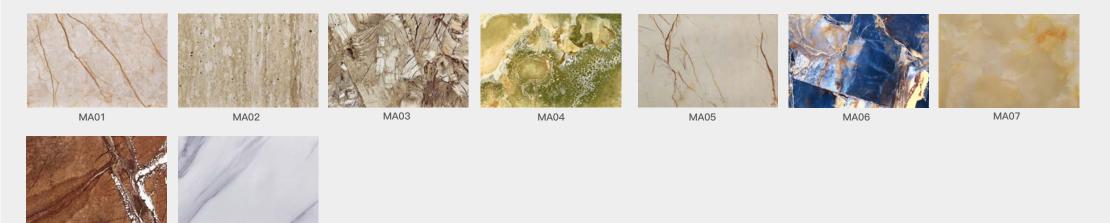

UP
- ► Material: Wood WPC composite

▶ Item: TU100-50

- ► Size(mm): 100\*50
- ► Color: Refer to the color below
- ► Surface: Refer to the surface below
- ► Standard Length: 2.8m or custom
- ▶ Composition: 45% PVC + 20% calcium carbonate + 28% wood powder +7% additives
- ▶ Advantage: Moisture-proof, anti-corrosion, anti-insect, long service life.
- ▶ Use scene: Widely used in tooling home improvement, Hotels, guest houses, store decoration, architecture, billboard...





## Indoorwpc Product Colors





### **Indoorwpc Product Surface**

COOWIN has a total of up to 95 surfaces available in 4 surface series

This document only shows some of the surface. For more information, please contact COOWIN Product Department.

### **Wood Grain Series**



### Wall Paper Series



### Marble Series



### Pure Color Series

MA09

MA08





## Indoorwpc Product Application Scenario



# 5

### Indoorwpc Materials Production Process

WPC are composite material made of wood fiber/wood flour and thermoplastics(includes PE.PP, PVC etc)



# 6

# COOWIN Indoorwpc Product Workshop





























# Company

### Introduction

COOWIN GROUP was established in 2000 and the headquarters is located in Qingdao, China. Owning independent high technology manufacturing factory and sales service company. COOWIN is one of the leaders in wood plastic industry. COOWIN has engaged in WPC materials producing, R&D, selling and developing potential market demands for many years. COOWIN's products has been exported to more than 90 countries worldwide and has received broad customers' recognition i