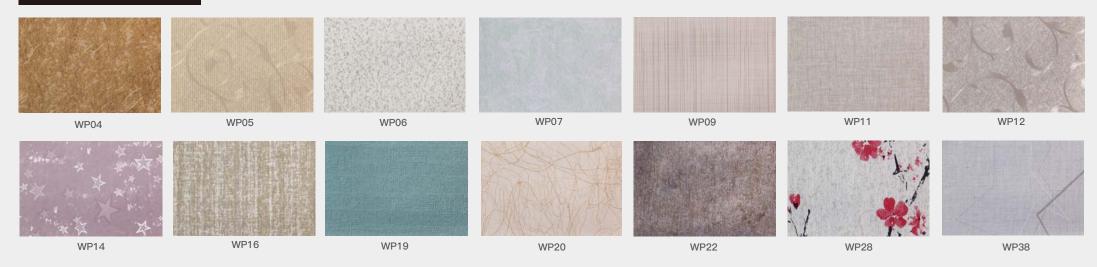

- ► Brand: COOWIN GROUP
- ► Material: Wood WPC composite

▶ Item: TU100-50

- ► Size(mm): 100\*50
- ► Color: Refer to the color below
- ► Surface: Refer to the surface below
- ► Standard Length: 2.8m or custom
- ▶ Composition: 45% PVC + 20% calcium carbonate + 28% wood powder +7% additives
- ▶ Advantage: Moisture-proof, anti-corrosion, anti-insect, long service life.
- ▶ Use scene: Widely used in tooling home improvement, Hotels, guest houses, store decoration, architecture, billboard...





## Indoorwpc Product Colors





### **Indoorwpc Product Surface**

COOWIN has a total of up to 95 surfaces available in 4 surface series

This document only shows some of the surface. For more information, please contact COOWIN Product Department.

### **Wood Grain Series**



### Wall Paper Series



### Marble Series



### Pure Color Series

MA09

MA08





## Indoorwpc Product Application Scenario



# 5

### Indoorwpc Materials Production Process

WPC are composite material made of wood fiber/wood flour and thermoplastics(includes PE.PP, PVC etc)



# 6

# COOWIN Indoorwpc Product Workshop





























# Company

### Introduction

COOWIN GROUP was established in 2000 and the headquarters is located in Qingdao, China. Owning independent high technology manufacturing factory and sales service company. COOWIN is one of the leaders in wood plastic industry. COOWIN has engaged in WPC materials producing, R&D, selling and developing potential market demands for many years. COOWIN's products has been exported to more than 90 countries worldwide and has received broad cus