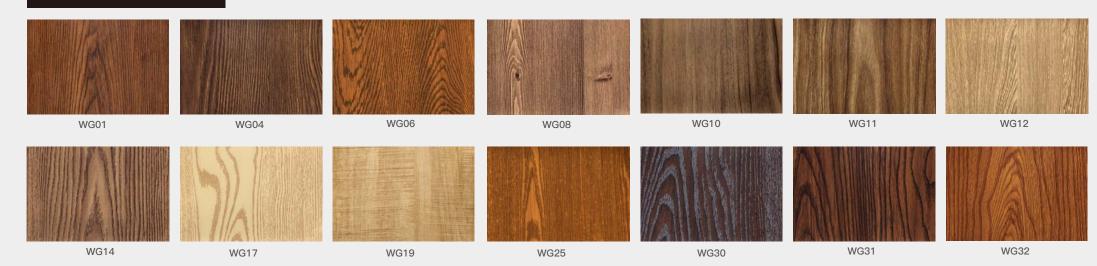

1 Indoorwpc Tube Show



- ► Brand: COOWIN GROUP
- ► Material: Wood WPC composite

▶ Item: TU100-50

- ► Size(mm): 100\*50
- ► Color: Refer to the color below
- ► Surface: Refer to the surface below
- ► Standard Length: 2.8m or custom
- ▶ Composition: 45% PVC + 20% calcium carbonate + 28% wood powder +7% additives
- ▶ Advantage: Moisture-proof, anti-corrosion, anti-insect, long service life.
- ▶ Use scene: Widely used in tooling home improvement, Hotels, guest houses, store decoration, architecture, billboard...





## Indoorwpc Product Colors





### **Indoorwpc Product Surface**

COOWIN has a total of up to 95 surfaces available in 4 surface series

This document only shows some of the surface. For more information, please contact COOWIN Product Department.

### **Wood Grain Series**



### Wall Paper Series



### Marble Series



### Pure Color Series

MA09

MA08





## Indoorwpc Product Application Scenario



# 5

### Indoorwpc Materials Production Process

WPC are composite material made of wood fiber/wood flour and thermoplastics(includes PE.PP, PVC etc)



# 6

# COOWIN Indoorwpc Product Workshop





























# Company

### Introduction

COOWIN GROUP was established in 2000 and the headquarters is located in Qingdao, China. Owning independent high technology manufacturing factory and sales service company. COOWIN is one of the leaders in wood plastic industry. COOWIN has engaged in WPC materials producing, R&D, selling and developing potential market demands for many years. COOWIN's products has been exported to more than 90 countries worldwide a