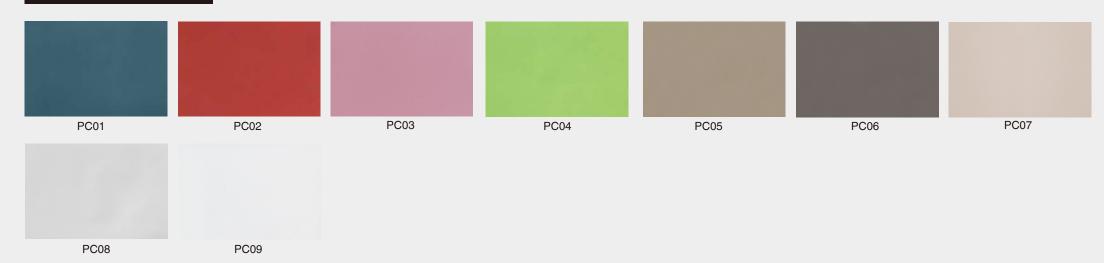

▶ Item: TU100-50

- ► Size(mm): 100\*50
- ► Color: Refer to the color below
- ► Surface: Refer to the surface below
- ► Standard Length: 2.8m or custom
- ▶ Composition: 45% PVC + 20% calcium carbonate + 28% wood powder +7% additives
- ▶ Advantage: Moisture-proof, anti-corrosion, anti-insect, long service life.
- ▶ Use scene: Widely used in tooling home improvement, Hotels, guest houses, store decoration, architecture, billboard...





## Indoorwpc Product Colors





### **Indoorwpc Product Surface**

COOWIN has a total of up to 95 surfaces available in 4 surface series

This document only shows some of the surface. For more information, please contact COOWIN Product Department.

### **Wood Grain Series**



### Wall Paper Series



### Marble Series



### Pure Color Series

MA09

MA08





## Indoorwpc Product Application Scenario



# 5

### Indoorwpc Materials Production Process

WPC are composite material made of wood fiber/wood flour and thermoplastics(includes PE.PP, PVC etc)



# 6

# COOWIN Indoorwpc Product Workshop





























# Company

### Introduction

COOWIN GROUP was established in 2000 and the headquarters is located in Qingdao, China. Owning independent high technology manufacturing factory and sales service company. COOWIN is one of the leaders in wood plastic industry. COOWIN has engaged in WPC materials producing, R&D, selling and developing potential market demands for many years. COOWIN's products has been exported to more than 90 countries worldwide and has received broad customers' recognition in both production quality and our ser