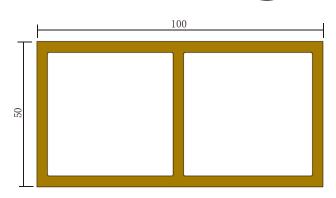

# 1 Indoorwpc Tube Show

- ► Brand: COOWIN GROUP
- ► Material: Wood WPC composite

▶ Item: TU100-50

- ► Size(mm): 100\*50
- ► Color: Refer to the color below
- ► Surface: Refer to the surface below
- ► Standard Length: 2.8m or custom
- ▶ Composition: 45% PVC + 20% calcium carbonate + 28% wood powder +7% additives
- ▶ Advantage: Moisture-proof, anti-corrosion, anti-insect, long service life.
- ▶ Use scene: Widely used in tooling home improvement, Hotels, guest houses, store decoration, architecture, billboard...