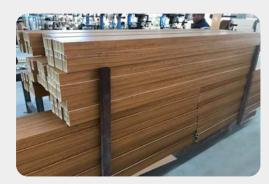

# Indoorwpc Tube Show

- ► Brand: COOWIN GROUP
- ► Material: Wood WPC composite

▶ Item: TU40-25

- ► Size(mm): 40\*25
- ► Color: Refer to the color below
- ► Surface: Refer to the surface below
- ► Standard Length: 2.8m or custom
- ► Composition: 45% PVC + 20% calcium carbonate + 28% wood powder +7% additives
- ▶ Advantage: Moisture-proof, anti-corrosion, anti-insect, long service life.
- ► Use scene: Widely used in tooling home improvement, Hotels, guest houses, store decoration, architecture, billboard...