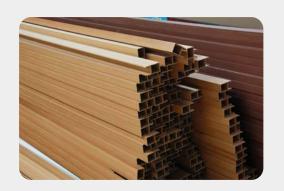

# Indoorwpc Tube Show

- ► Brand: COOWIN GROUP
- ► Material: Wood WPC composite

▶ Item: TU40-25

- ► Size(mm): 40\*25
- ► Color: Refer to the color below
- ► Surface: Refer to the surface below
- ► Standard Length: 2.8m or custom
- ► Composition: 45% PVC + 20% calcium carbonate + 28% wood powder +7% additives
- ▶ Advantage: Moisture-proof, anti-corrosion, anti-insect, long service life.
- ► Use scene: Widely used in tooling home improvement, Hotels, guest houses, store decoration, architecture, billboard...