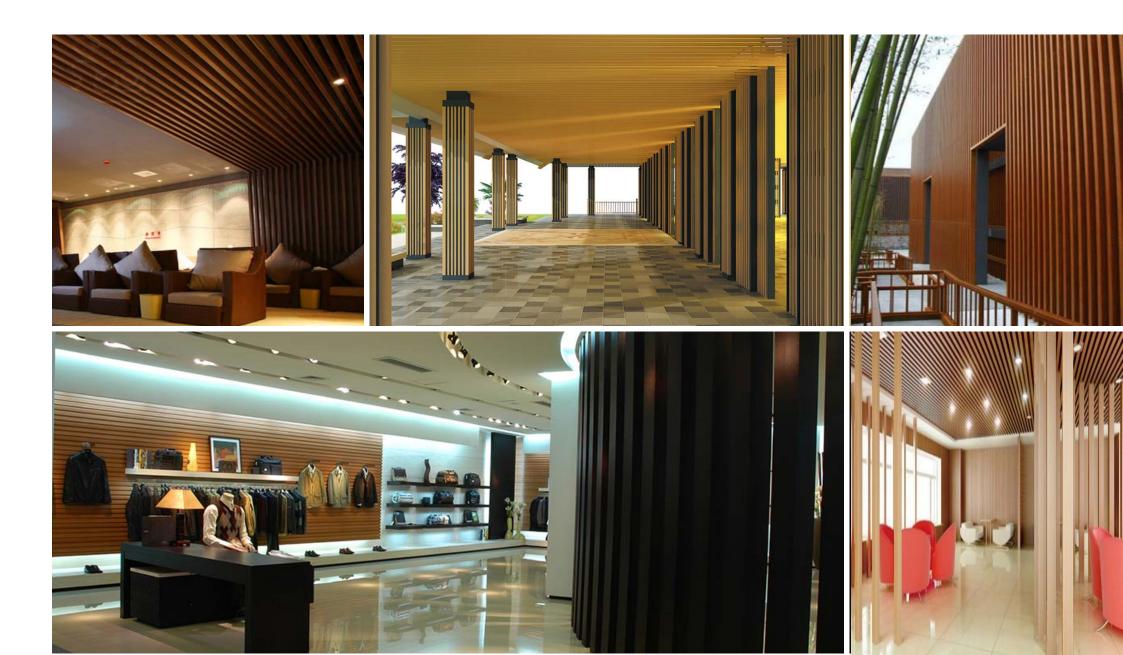

r: Refer to the color below
- ► Surface: Refer to the surface below
- ► Standard Length: 2.8m or custom
- ► Composition: 45% PVC + 20% calcium carbonate + 28% wood powder +7% additives
- ▶ Advantage: Moisture-proof, anti-corrosion, anti-insect, long service life.
- ► Use scene: Widely used in tooling home improvement, Hotels, guest houses, store decoration, architecture, billboard...





## Indoorwpc Product Colors





### **Indoorwpc Product Surface**

COOWIN has a total of up to 95 surfaces available in 4 surface series

This document only shows some of the surface. For more information, please contact COOWIN Product Department.

### **Wood Grain Series**



### Wall Paper Series



### Marble Series



### Pure Color Series

MA09

MA08





### Indoorwpc Product Application Scenario



# 5

### Indoorwpc Materials Production Process

WPC are composite material made of wood fiber/wood flour and thermoplastics(includes PE.PP, PVC etc)



# 6

## COOWIN Indoorwpc Product Workshop





























# Company

### Introduction

COOWIN GROUP was established in 2000 and the headquarters is located in Qingdao, China. Owning independent high technology manufacturing factory and sales service company. COOWIN is one of the leaders in wood plastic industry. COOWIN has engaged in WPC materials producing, R&D, selling and developing potential market demands for many years. COOWIN's products has been exported to more than 90 countries worldwide and has received broad customers' recognition in both production quality and our service. As China's first batch of wood plastic m