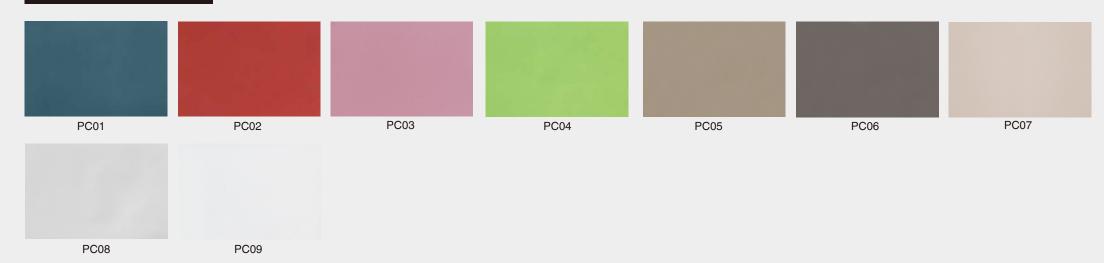

▶ Item: TU40-25

- ► Size(mm): 40\*25
- ► Color: Refer to the color below
- ► Surface: Refer to the surface below
- ► Standard Length: 2.8m or custom
- ► Composition: 45% PVC + 20% calcium carbonate + 28% wood powder +7% additives
- ▶ Advantage: Moisture-proof, anti-corrosion, anti-insect, long service life.
- ► Use scene: Widely used in tooling home improvement, Hotels, guest houses, store decoration, architecture, billboard...





## Indoorwpc Product Colors





### **Indoorwpc Product Surface**

COOWIN has a total of up to 95 surfaces available in 4 surface series

This document only shows some of the surface. For more information, please contact COOWIN Product Department.

### **Wood Grain Series**



### Wall Paper Series



### Marble Series



### Pure Color Series

MA09

MA08





### Indoorwpc Product Application Scenario



# 5

### Indoorwpc Materials Production Process

WPC are composite material made of wood fiber/wood flour and thermoplastics(includes PE.PP, PVC etc)



# 6

## COOWIN Indoorwpc Product Workshop





























# Company

### Introduction

COOWIN GROUP was established in 2000 and the headquarters is located in Qingdao, China. Owning independent high technology manufacturing factory and sales service company. COOWIN is one of the leaders in wood plastic industry. COOWIN has engaged in WPC materials producing, R&D, selling and developing potential market demands for many years. COOWIN's products has been exported to more than 90 countries worldwide and has received broad customers' recognition in both production quality and our s