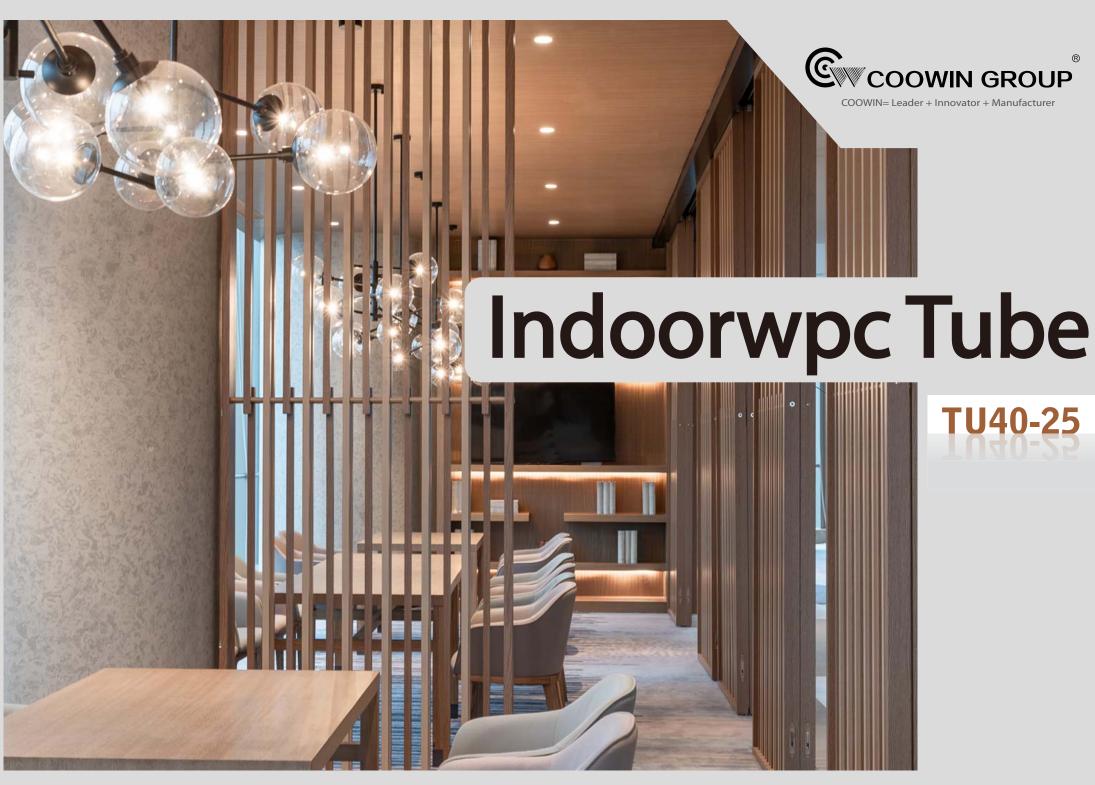

# Indoorwpc Tube Show

- ► Brand: COOWIN GROUP
- ► Material: Wood WPC composite

▶ Item: TU40-25

- ► Size(mm): 40\*25
- ► Color: Refer to the color below
- ► Surface: Refer to the surface below
- ► Standard Length: 2.8m or custom
- ► Composition: 45% PVC + 20% calcium carbonate + 28% wood powder +7% additives
- ▶ Advantage: Moisture-proof, anti-corrosion, anti-insect, long service life.
- ► Use scene: Widely used in tooling home improvement, Hotels, guest houses, store decoration, architecture, billboard...