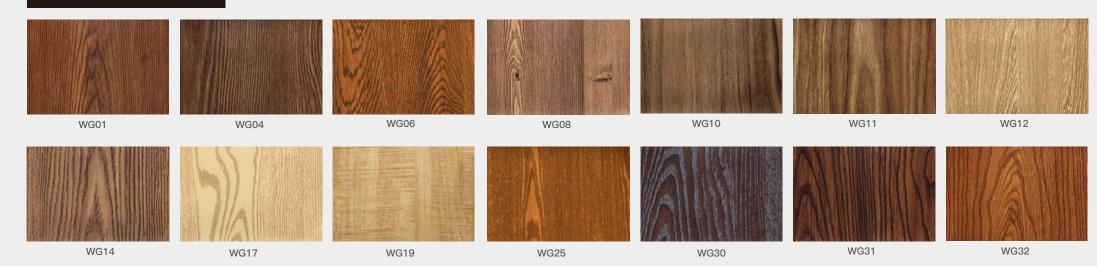

# Indoorwpc Tube Show



- ► Brand: COOWIN GROUP
- ► Material: Wood WPC composite

▶ Item: TU40-25

- ► Size(mm): 40\*25
- ► Color: Refer to the color below
- ► Surface: Refer to the surface below
- ► Standard Length: 2.8m or custom
- ► Composition: 45% PVC + 20% calcium carbonate + 28% wood powder +7% additives
- ▶ Advantage: Moisture-proof, anti-corrosion, anti-insect, long service life.
- ► Use scene: Widely used in tooling home improvement, Hotels, guest houses, store decoration, architecture, billboard...





## Indoorwpc Product Colors





### **Indoorwpc Product Surface**

COOWIN has a total of up to 95 surfaces available in 4 surface series

This document only shows some of the surface. For more information, please contact COOWIN Product Department.

### **Wood Grain Series**



### Wall Paper Series



### Marble Series



### Pure Color Series

MA09

MA08





### Indoorwpc Product Application Scenario



# 5

### Indoorwpc Materials Production Process

WPC are composite material made of wood fiber/wood flour and thermoplastics(includes PE.PP, PVC etc)



# 6

## COOWIN Indoorwpc Product Workshop





























# Company

### Introduction

COOWIN GROUP was established in 2000 and the headquarters is located in Qingdao, China. Owning independent high technology manufacturing factory and sales service company. COOWIN is one of the leaders in wood plastic industry. COOWIN has engaged in WPC materials producing, R&D, selling and developing potential market demands for many years. COOWIN's products has been exported to more than 90 countries worldwide