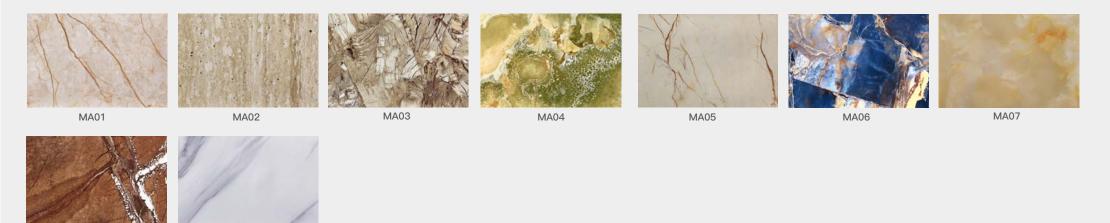

ROUP
- ► Material: Wood WPC composite

▶ Item: TU40-25

- ► Size(mm): 40\*25
- ► Color: Refer to the color below
- ► Surface: Refer to the surface below
- ► Standard Length: 2.8m or custom
- ► Composition: 45% PVC + 20% calcium carbonate + 28% wood powder +7% additives
- ▶ Advantage: Moisture-proof, anti-corrosion, anti-insect, long service life.
- ► Use scene: Widely used in tooling home improvement, Hotels, guest houses, store decoration, architecture, billboard...





## Indoorwpc Product Colors





### **Indoorwpc Product Surface**

COOWIN has a total of up to 95 surfaces available in 4 surface series

This document only shows some of the surface. For more information, please contact COOWIN Product Department.

### **Wood Grain Series**



### Wall Paper Series



### Marble Series



### Pure Color Series

MA09

MA08





### Indoorwpc Product Application Scenario



# 5

### Indoorwpc Materials Production Process

WPC are composite material made of wood fiber/wood flour and thermoplastics(includes PE.PP, PVC etc)



# 6

## COOWIN Indoorwpc Product Workshop





























# Company

### Introduction

COOWIN GROUP was established in 2000 and the headquarters is located in Qingdao, China. Owning independent high technology manufacturing factory and sales service company. COOWIN is one of the leaders in wood plastic industry. COOWIN has engaged in WPC materials producing, R&D, selling and developing potential market demands for many years. COOWIN's products has been exported to more than 90 countries worldwide and has received broad customers' recognition