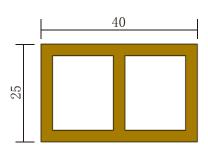

# Indoorwpc Tube Show

- ► Brand: COOWIN GROUP
- ► Material: Wood WPC composite

▶ Item: TU40-25

- ► Size(mm): 40\*25
- ► Color: Refer to the color below
- ► Surface: Refer to the surface below
- ► Standard Length: 2.8m or custom
- ► Composition: 45% PVC + 20% calcium carbonate + 28% wood powder +7% additives
- ▶ Advantage: Moisture-proof, anti-corrosion, anti-insect, long service life.
- ► Use scene: Widely used in tooling home improvement, Hotels, guest houses, store decoration, architecture, billboard...