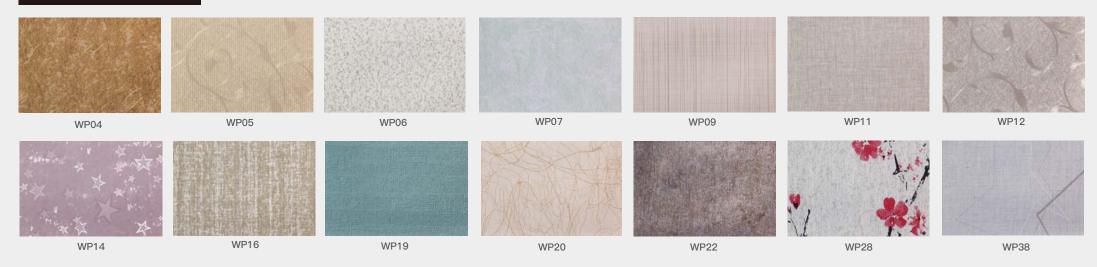

- ► Brand: COOWIN GROUP
- ► Material: Wood WPC composite

▶ Item: TU40-25

- ► Size(mm): 40\*25
- ► Color: Refer to the color below
- ► Surface: Refer to the surface below
- ► Standard Length: 2.8m or custom
- ► Composition: 45% PVC + 20% calcium carbonate + 28% wood powder +7% additives
- ▶ Advantage: Moisture-proof, anti-corrosion, anti-insect, long service life.
- ► Use scene: Widely used in tooling home improvement, Hotels, guest houses, store decoration, architecture, billboard...





## Indoorwpc Product Colors





### **Indoorwpc Product Surface**

COOWIN has a total of up to 95 surfaces available in 4 surface series

This document only shows some of the surface. For more information, please contact COOWIN Product Department.

### **Wood Grain Series**



### Wall Paper Series



### Marble Series



### Pure Color Series

MA09

MA08





### Indoorwpc Product Application Scenario



# 5

### Indoorwpc Materials Production Process

WPC are composite material made of wood fiber/wood flour and thermoplastics(includes PE.PP, PVC etc)



# 6

## COOWIN Indoorwpc Product Workshop





























# Company

### Introduction

COOWIN GROUP was established in 2000 and the headquarters is located in Qingdao, China. Owning independent high technology manufacturing factory and sales service company. COOWIN is one of the leaders in wood plastic industry. COOWIN has engaged in WPC materials producing, R&D, selling and developing potential market demands for many years. COOWIN's products has been exported to more than 90 countries worldwide and has received broad c