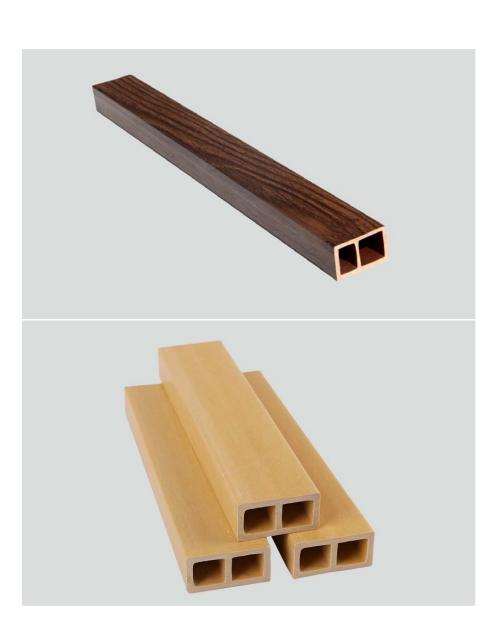

# Indoorwpc Tube Show

- ► Brand: COOWIN GROUP
- ► Material: Wood WPC composite

▶ Item: TU40-25

- ► Size(mm): 40\*25
- ► Color: Refer to the color below
- ► Surface: Refer to the surface below
- ► Standard Length: 2.8m or custom
- ► Composition: 45% PVC + 20% calcium carbonate + 28% wood powder +7% additives
- ▶ Advantage: Moisture-proof, anti-corrosion, anti-insect, long service life.
- ► Use scene: Widely used in tooling home improvement, Hotels, guest houses, store decoration, architecture, billboard...