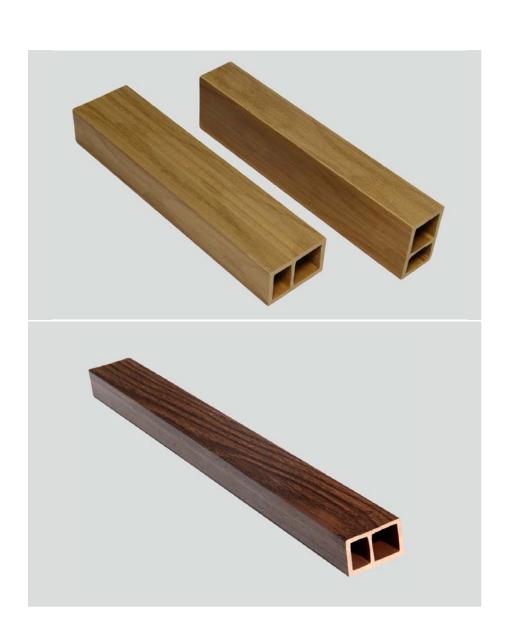

# Indoorwpc Tube Show

- ▶ Brand: COOWIN GROUP
- ► Material: Wood WPC composite

▶ Item: TU50-25

- ► Size(mm): 50\*25
- ► Color: Refer to the color below
- ► Surface: Refer to the surface below
- ► Standard Length: 2.8m or custom
- ► Composition: 45% PVC + 20% calcium carbonate + 28% wood powder +7% additives
- ▶ Advantage: Moisture-proof, anti-corrosion, anti-insect, long service life.
- ▶ Use scene: Widely used in tooling home improvement, Hotels, guest houses, store decoration, architecture, billboard...