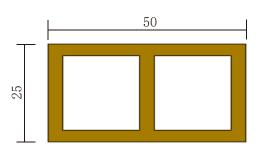

# Indoorwpc Tube Show

- ▶ Brand: COOWIN GROUP
- ► Material: Wood WPC composite

▶ Item: TU50-25

- ► Size(mm): 50\*25
- ► Color: Refer to the color below
- ► Surface: Refer to the surface below
- ► Standard Length: 2.8m or custom
- ► Composition: 45% PVC + 20% calcium carbonate + 28% wood powder +7% additives
- ▶ Advantage: Moisture-proof, anti-corrosion, anti-insect, long service life.
- ▶ Use scene: Widely used in tooling home improvement, Hotels, guest houses, store decoration, architecture, billboard...