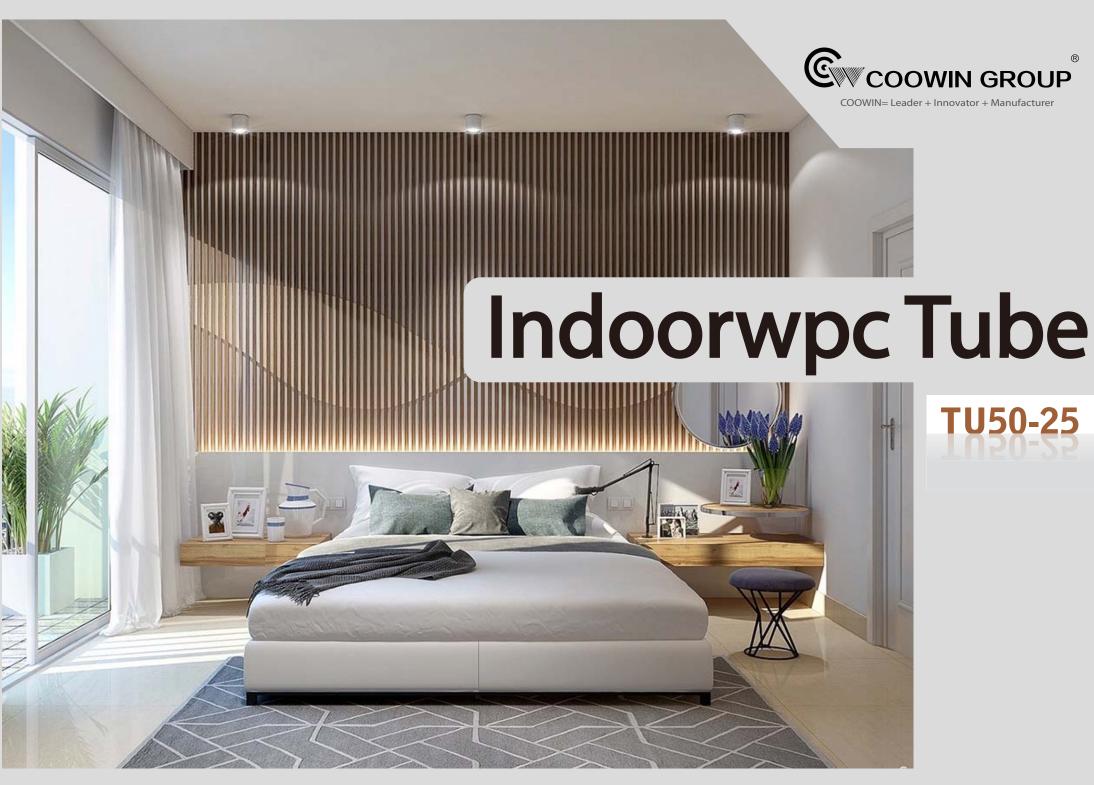

# Indoorwpc Tube Show

- ▶ Brand: COOWIN GROUP
- ► Material: Wood WPC composite

▶ Item: TU50-25

- ► Size(mm): 50\*25
- ► Color: Refer to the color below
- ► Surface: Refer to the surface below
- ► Standard Length: 2.8m or custom
- ► Composition: 45% PVC + 20% calcium carbonate + 28% wood powder +7% additives
- ▶ Advantage: Moisture-proof, anti-corrosion, anti-insect, long service life.
- ▶ Use scene: Widely used in tooling home improvement, Hotels, guest houses, store decoration, architecture, billboard...