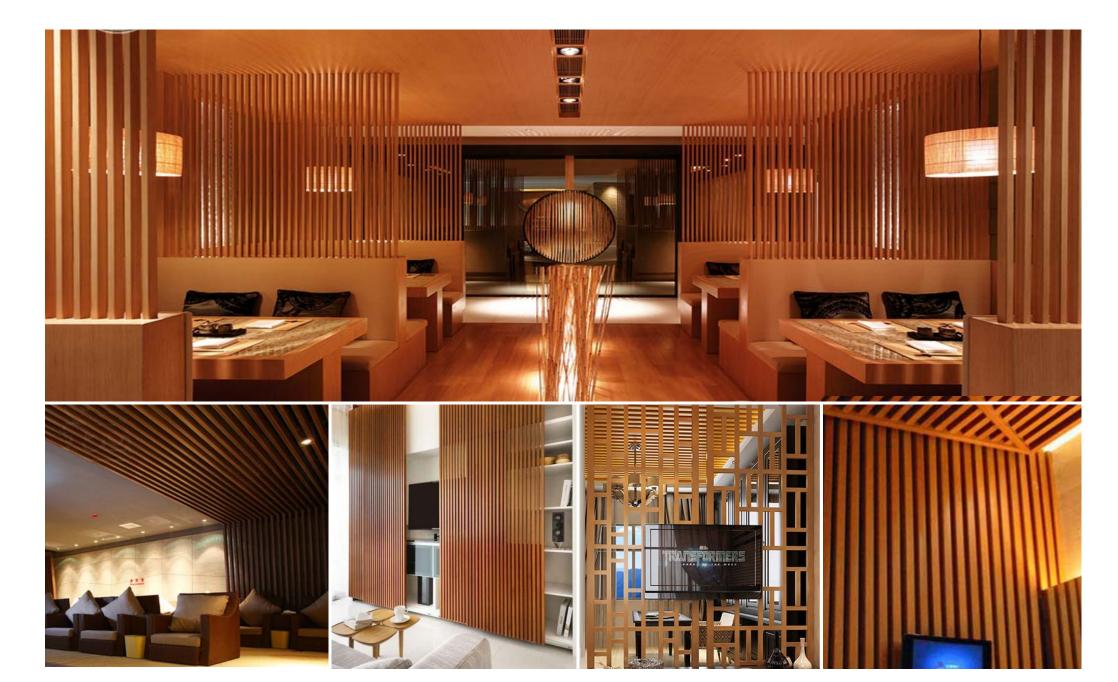

Refer to the color below
- ► Surface: Refer to the surface below
- ► Standard Length: 2.8m or custom
- ► Composition: 45% PVC + 20% calcium carbonate + 28% wood powder +7% additives
- ▶ Advantage: Moisture-proof, anti-corrosion, anti-insect, long service life.
- ▶ Use scene: Widely used in tooling home improvement, Hotels, guest houses, store decoration, architecture, billboard...





## Indoorwpc Product Colors





### **Indoorwpc Product Surface**

COOWIN has a total of up to 95 surfaces available in 4 surface series

This document only shows some of the surface. For more information, please contact COOWIN Product Department.

#### **Wood Grain Series**



#### Wall Paper Series



### Marble Series



### Pure Color Series

MA09

MA08





### Indoorwpc Product Application Scenario



# 5

### Indoorwpc Materials Production Process

WPC are composite material made of wood fiber/wood flour and thermoplastics(includes PE.PP, PVC etc)



# 6

## COOWIN Indoorwpc Product Workshop





























# Company

### Introduction

COOWIN GROUP was established in 2000 and the headquarters is located in Qingdao, China. Owning independent high technology manufacturing factory and sales service company. COOWIN is one of the leaders in wood plastic industry. COOWIN has engaged in WPC materials producing, R&D, selling and developing potential market demands for many years. COOWIN's products has been exported to more than 90 countries worldwide and has received broad customers' recognition in both production quality and our service. As China's first batch of wood plastic m