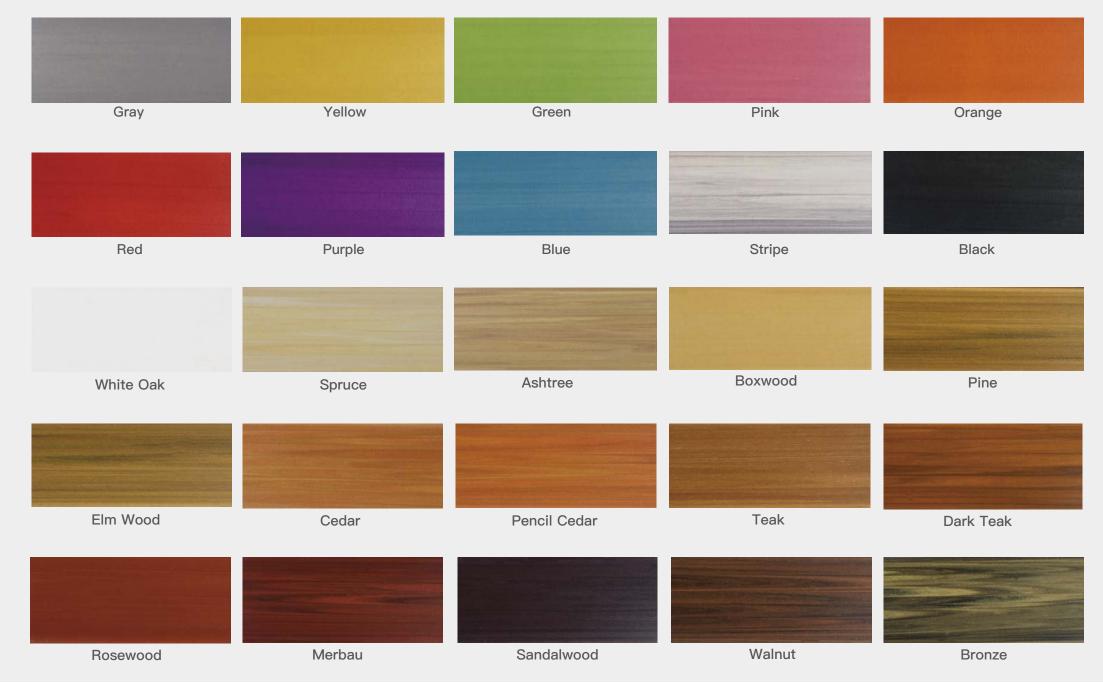

TU50-25

# Indoorwpc Tube Show



- ▶ Brand: COOWIN GROUP
- ► Material: Wood WPC composite

▶ Item: TU50-25

- ► Size(mm): 50\*25
- ► Color: Refer to the color below
- ► Surface: Refer to the surface below
- ► Standard Length: 2.8m or custom
- ► Composition: 45% PVC + 20% calcium carbonate + 28% wood powder +7% additives
- ▶ Advantage: Moisture-proof, anti-corrosion, anti-insect, long service life.
- ▶ Use scene: Widely used in tooling home improvement, Hotels, guest houses, store decoration, architecture, billboard...





## Indoorwpc Product Colors





### **Indoorwpc Product Surface**

COOWIN has a total of up to 95 surfaces available in 4 surface series

This document only shows some of the surface. For more information, please contact COOWIN Product Department.

#### **Wood Grain Series**



#### Wall Paper Series



### Marble Series



### Pure Color Series

MA09

MA08





### Indoorwpc Product Application Scenario



# 5

### Indoorwpc Materials Production Process

WPC are composite material made of wood fiber/wood flour and thermoplastics(includes PE.PP, PVC etc)



# 6

## COOWIN Indoorwpc Product Workshop





























# Company

### Introduction

COOWIN GROUP was established in 2000 and the headquarters is located in Qingdao, China. Owning independent high technology manufacturing factory and sales service c