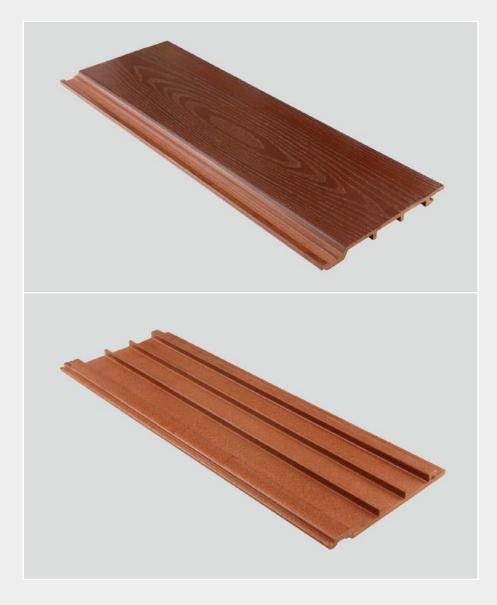

### Indoorwpc Wall Panel Show

| Brand: COOWIN GROUP                                                                                                    | Material: Wood WPC composite         |
|------------------------------------------------------------------------------------------------------------------------|--------------------------------------|
| Item: CWA-120                                                                                                          | Size(mm): 120*10                     |
| Color: Refer to the color below                                                                                        | Surface: 3D Embossing, classic plate |
| Standard Length: 2.8m or custom                                                                                        |                                      |
| Composition: 45% PVC + 20% calcium carbonate + 28% wood powder +7% additives                                           |                                      |
| Advantage: Moisture-proof, anti-corrosion, anti-insect, long service life.                                             |                                      |
| Use scene: Widely used in tooling home improvement, Hotels, guest houses,<br>store decoration, architecture, billboard |                                      |
|                                                                                                                        |                                      |