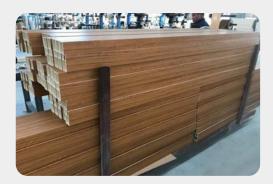

### Indoorwpc Wall Panel Show

| Brand: COOWIN GROUP                                                                                                    | Material: Wood WPC composite         |
|------------------------------------------------------------------------------------------------------------------------|--------------------------------------|
| Item: CWA-120                                                                                                          | Size(mm): 120*10                     |
| Color: Refer to the color below                                                                                        | Surface: 3D Embossing, classic plate |
| Standard Length: 2.8m or custom                                                                                        |                                      |
| Composition: 45% PVC + 20% calcium carbonate + 28% wood powder +7% additives                                           |                                      |
| Advantage: Moisture-proof, anti-corrosion, anti-insect, long service life.                                             |                                      |
| Use scene: Widely used in tooling home improvement, Hotels, guest houses,<br>store decoration, architecture, billboard |                                      |
|                                                                                                                        |                                      |