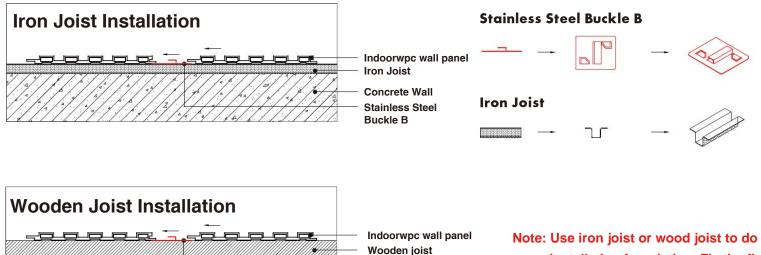

Concrete Wall

Stainless Steel Buckle B Note: Use iron joist or wood joist to do the wall leveling job, keep as installation foundation. Fix the first piece of great wall panel on the joist, insert the stainless steel buckle B at wall panel's side, then install the next piece of great wall panel.