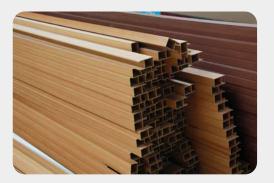

### Indoorwpc Wall Panel Show

| Brand: COOWIN GROUP                                                                                                    | Material: Wood WPC composite         |
|------------------------------------------------------------------------------------------------------------------------|--------------------------------------|
| Item: CWA-120                                                                                                          | Size(mm): 120*10                     |
| Color: Refer to the color below                                                                                        | Surface: 3D Embossing, classic plate |
| Standard Length: 2.8m or custom                                                                                        |                                      |
| Composition: 45% PVC + 20% calcium carbonate + 28% wood powder +7% additives                                           |                                      |
| Advantage: Moisture-proof, anti-corrosion, anti-insect, long service life.                                             |                                      |
| Use scene: Widely used in tooling home improvement, Hotels, guest houses,<br>store decoration, architecture, billboard |                                      |
|                                                                                                                        |                                      |