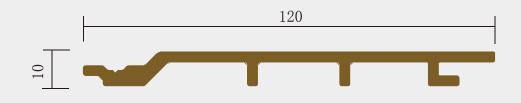

### Indoorwpc Wall Panel Show

| Brand: COOWIN GROUP                                                                                                    | Material: Wood WPC composite         |
|------------------------------------------------------------------------------------------------------------------------|--------------------------------------|
| Item: CWA-120                                                                                                          | Size(mm): 120*10                     |
| Color: Refer to the color below                                                                                        | Surface: 3D Embossing, classic plate |
| Standard Length: 2.8m or custom                                                                                        |                                      |
| Composition: 45% PVC + 20% calcium carbonate + 28% wood powder +7% additives                                           |                                      |
| Advantage: Moisture-proof, anti-corrosion, anti-insect, long service life.                                             |                                      |
| Use scene: Widely used in tooling home improvement, Hotels, guest houses,<br>store decoration, architecture, billboard |                                      |
|                                                                                                                        |                                      |