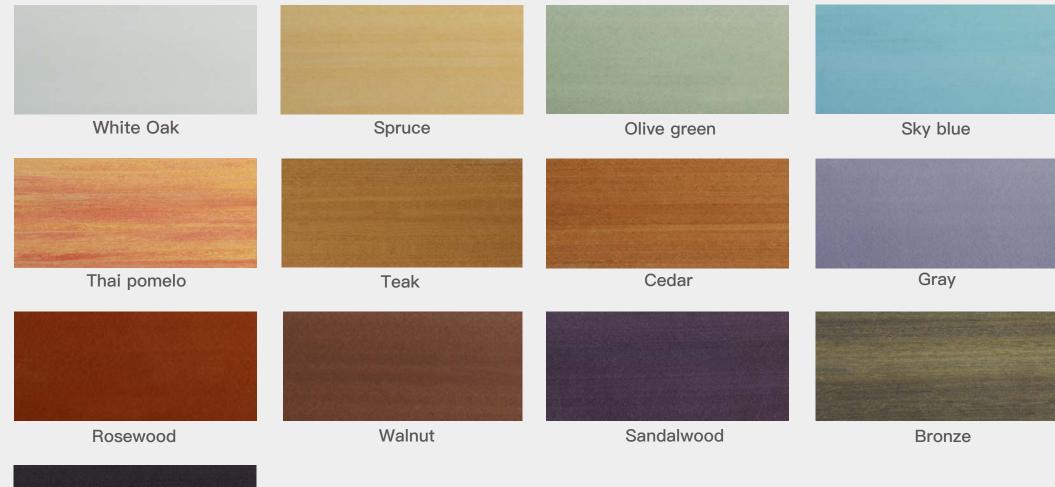

|                                      |
| Composition: 45% PVC + 20% calcium carbonate + 28% wood powder +7% additives                                           |                                      |
| Advantage: Moisture-proof, anti-corrosion, anti-insect, long service life.                                             |                                      |
| Use scene: Widely used in tooling home improvement, Hotels, guest houses,<br>store decoration, architecture, billboard |                                      |
|                                                                                                                        |                                      |





### Indoorwpc Product Colors





Black









#### Indoorwpc Materials Production Process

WPC are composite material made of wood fiber/wood flour and thermoplastics(includes PE.PP, PVC etc)



Finish

Post processing

Semi finished product

## COOWIN Indoorwpc Product Workshop





6























Note: Indoorwpc wall panels are available in a variety of styles, but the installation methods are similar. The wall panels are designed with connecting slots. They can be installed with connectors, or they can be nailed directly to the Joist of the wall with a gas nail gun. The installation efficiency is extremely high.



Concrete Wall

Stainless Steel Buckle B Note: Use iron joist or wood joist to do the wall leveling job, keep as installation foundation. Fix the first piece of great wall panel on the joist,