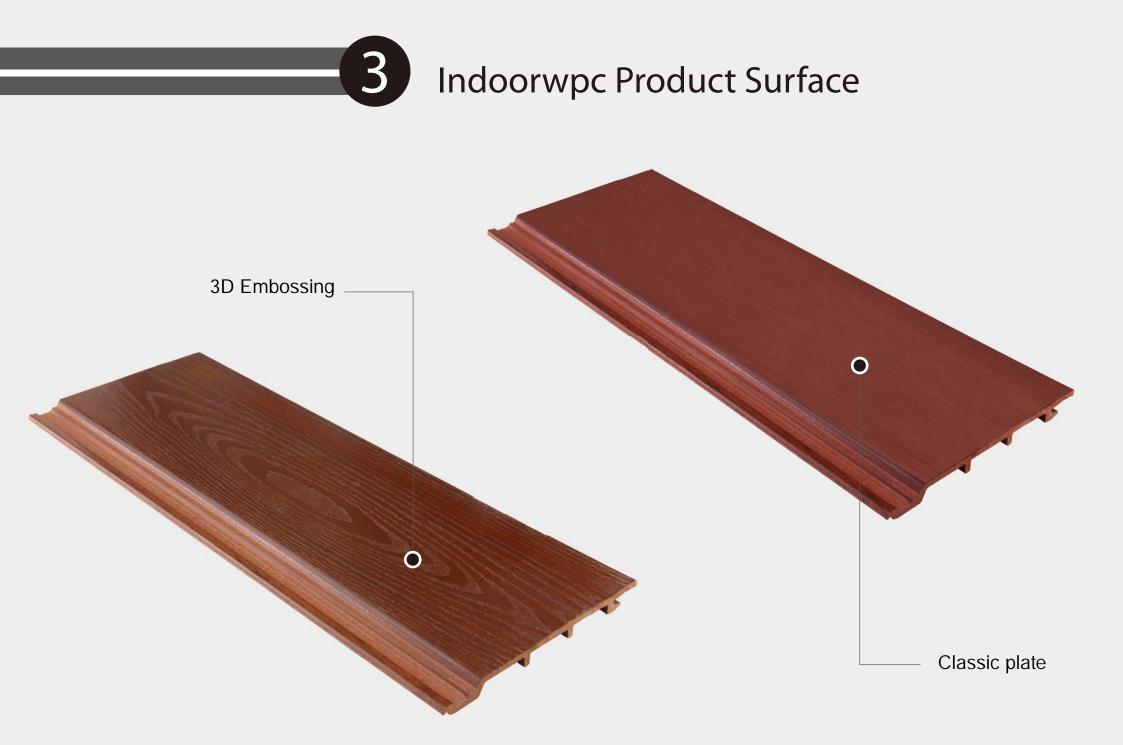

### Indoorwpc Wall Panel Show

| Brand: COOWIN GROUP                                                                                                    | Material: Wood WPC composite         |
|------------------------------------------------------------------------------------------------------------------------|--------------------------------------|
| Item: CWA-120                                                                                                          | Size(mm): 120*10                     |
| Color: Refer to the color below                                                                                        | Surface: 3D Embossing, classic plate |
| Standard Length: 2.8m or custom                                                                                        |                                      |
| Composition: 45% PVC + 20% calcium carbonate + 28% wood powder +7% additives                                           |                                      |
| Advantage: Moisture-proof, anti-corrosion, anti-insect, long service life.                                             |                                      |
| Use scene: Widely used in tooling home improvement, Hotels, guest houses,<br>store decoration, architecture, billboard |                                      |
|                                                                                                                        |                                      |