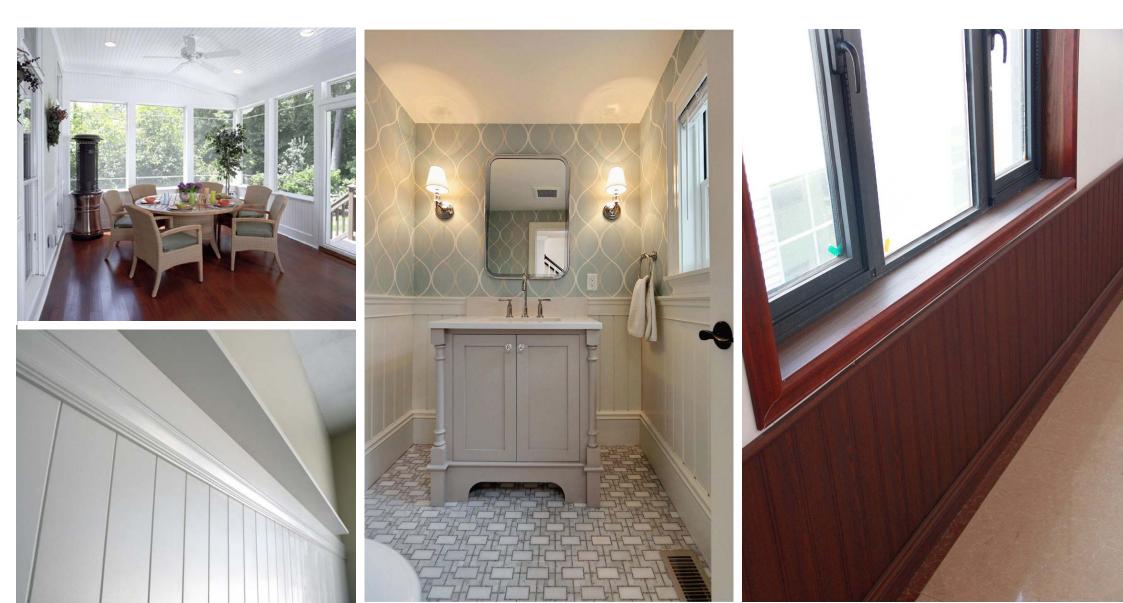

# Indoorwpc Wall Panel

### Indoorwpc Wall Panel Show

| Brand: COOWIN GROUP                                                                                                    | Material: Wood WPC composite         |
|------------------------------------------------------------------------------------------------------------------------|--------------------------------------|
| Item: CWA-120                                                                                                          | Size(mm): 120*10                     |
| Color: Refer to the color below                                                                                        | Surface: 3D Embossing, classic plate |
| Standard Length: 2.8m or custom                                                                                        |                                      |
| Composition: 45% PVC + 20% calcium carbonate + 28% wood powder +7% additives                                           |                                      |
| Advantage: Moisture-proof, anti-corrosion, anti-insect, long service life.                                             |                                      |
| Use scene: Widely used in tooling home improvement, Hotels, guest houses,<br>store decoration, architecture, billboard |                                      |
|                                                                                                                        |                                      |